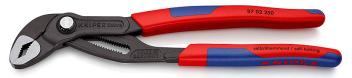

## 87 02 250

## KNIPEX Cobra<sup>®</sup> Hightech Water Pump Pliers

- Push the button for adjustment on the workpiece
- Fine adjustment for optimum adaptation to different sizes of workpieces and a comfortable handle width
- Self-locking on pipes and nuts: no slipping on the workpiece and low handforce required
- Gripping surfaces with special hardened teeth, teeth hardness approx. 61 HRC: high wear resistance and stable gripping
- Box-joint design for high stability due to double guide
- Reliable catching of the hinge bolt: no unintentional shifting
- Guard prevents operators' fingers being pinched
- Chrome vanadium electric steel, forged, multi stage oil-hardened
- With slim multi-component grips without collar for better handling and easier transport

KNIPEX Cobra® - the Hightech Water Pump Pliers. No more time-consuming presetting of the required opening size. Just position the upper jaw to the workpiece, push button and move close the lower jaw, ingeniously simple.

| 87 02 250                           |
|-------------------------------------|
| 4003773040316                       |
| grey atramentized                   |
| polished                            |
| with slim multi-<br>component grips |
| 25                                  |
| 2                                   |
| 50                                  |
| 46                                  |
| 250                                 |
| 366                                 |
|                                     |