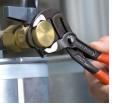

KNIPEX Cobra® - the Hightech Water Pump Pliers. No more time-consuming presetting of the required opening size. Just position the upper jaw to the workpiece, push button and move close the lower jaw, ingeniously simple.

Fine adjustment by pushing a button: fast and comfortable.

Teeth set against the direction of rotation have a self-locking effect and prevent

slipping on the workpiece.

Fast and firm adjustment directly on the workpiece