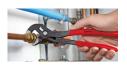

## KNIPEX Cobra<sup>®</sup> Hightech Water Pump Pliers

- Push the button for adjustment on the workpiece
- Fine adjustment for optimum adaptation to different sizes of workpieces and a comfortable handle width
- Self-locking on pipes and nuts: no slipping on the workpiece and low handforce required
- Gripping surfaces with special hardened teeth, teeth hardness approx. 61 HRC: high wear resistance and stable gripping
- Box-joint design for high stability due to double guide
- Reliable catching of the hinge bolt: no unintentional shifting
- Guard prevents operators' fingers being pinched
- Chrome vanadium electric steel, forged, multi stage oil-hardened
- With slim multi-component grips without collar for better handling and easier transport

KNIPEX Cobra® - the Hightech Water Pump Pliers. No more time-consuming presetting of the required opening size. Just position the upper jaw to the workpiece, push button and move close the lower jaw, ingeniously simple.

Fine adjustment by pushing a button: fast and comfortable.

Teeth set against the direction of rotation have a self-locking effect and prevent

slipping on the workpiece.

Fast and firm adjustment directly on the workpiece