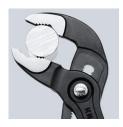

## KNIPEX Cobra<sup>®</sup> Hightech Water Pump Pliers

- Push the button for adjustment on the workpiece
- Fine adjustment for optimum adaptation to different sizes of workpieces and a comfortable handle width
- Self-locking on pipes and nuts: no slipping on the workpiece and low handforce required
- Gripping surfaces with special hardened teeth, teeth hardness approx. 61 HRC: high wear resistance and stable gripping
- Box-joint design for high stability due to double guide
- Reliable catching of the hinge bolt: no unintentional shifting
- Guard prevents operators' fingers being pinched
- Chrome vanadium electric steel, forged, multi stage oil-hardened
- With slim multi-component grips without collar for better handling and easier transport

KNIPEX Cobra® - the Hightech Water Pump Pliers. No more time-consuming presetting of the required opening size. Just position the upper jaw to the workpiece, push button and move close the lower jaw, ingeniously simple.