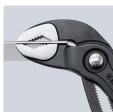

## KNIPEX Cobra<sup>®</sup> Hightech Water Pump Pliers

- Push the button for adjustment on the workpiece
- Fine adjustment for optimum adaptation to different sizes of workpieces and a comfortable handle width
- Self-locking on pipes and nuts: no slipping on the workpiece and low handforce required
- Gripping surfaces with special hardened teeth, teeth hardness approx. 61 HRC: high wear resistance and stable gripping
- Box-joint design for high stability due to double guide
- Reliable catching of the hinge bolt: no unintentional shifting
- Guard prevents operators' fingers being pinched
- Chrome vanadium electric steel, forged, multi stage oil-hardened
- With slim multi-component grips without collar for better handling and easier transport

Fine adjustment by pushing a button: fast and comfortable.

Teeth set against the direction of rotation have a self-locking effect and prevent

slipping on the workpiece.

Fast and firm adjustment directly on the workpiece