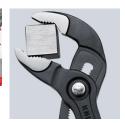

## KNIPEX Cobra<sup>®</sup> Hightech Water Pump Pliers

- Push the button for adjustment on the workpiece
- Fine adjustment for optimum adaptation to different sizes of workpieces and a comfortable handle width
- Self-locking on pipes and nuts: no slipping on the workpiece and low handforce required
- Gripping surfaces with special hardened teeth, teeth hardness approx. 61 HRC: high wear resistance and stable gripping
- Box-joint design for high stability due to double guide
- Reliable catching of the hinge bolt: no unintentional shifting
- Guard prevents operators' fingers being pinched
- Chrome vanadium electric steel, forged, multi stage oil-hardened
- With slim multi-component grips without collar for better handling and easier transport

KNIPEX Cobra® - the Hightech Water Pump Pliers. No more time-consuming presetting of the required opening size. Just position the upper jaw to the workpiece, push button and move close the lower jaw, ingeniously simple.

Fine adjustment by pushing a button: fast and comfortable.

Teeth set against the direction of rotation have a self-locking effect and prevent

slipping on the workpiece.

Fast and firm adjustment directly on the workpiece