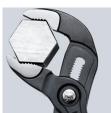

## KNIPEX Cobra<sup>®</sup> Hightech Water Pump Pliers

- Push the button for adjustment on the workpiece
- Fine adjustment for optimum adaptation to different sizes of workpieces and a comfortable handle width
- Self-locking on pipes and nuts: no slipping on the workpiece and low handforce required
- Gripping surfaces with special hardened teeth, teeth hardness approx. 61 HRC: high wear resistance and stable gripping
- Box-joint design for high stability due to double guide
- Reliable catching of the hinge bolt: no unintentional shifting
- Guard prevents operators' fingers being pinched
- Chrome vanadium electric steel, forged, multi stage oil-hardened
- With slim multi-component grips without collar for better handling and easier transport

Fine adjustment by pushing a button: fast and comfortable.

Teeth set against the direction of rotation have a self-locking effect and prevent

slipping on the workpiece.

Fast and firm adjustment directly on the workpiece