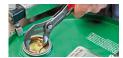

## KNIPEX Cobra<sup>®</sup> Hightech Water Pump Pliers

- Push the button for adjustment on the workpiece
- Fine adjustment for optimum adaptation to different sizes of workpieces and a comfortable handle width
- Self-locking on pipes and nuts: no slipping on the workpiece and low handforce required
- Gripping surfaces with special hardened teeth, teeth hardness approx. 61 HRC: high wear resistance and stable gripping
- Box-joint design for high stability due to double guide
- Reliable catching of the hinge bolt: no unintentional shifting
- Guard prevents operators' fingers being pinched
- Chrome vanadium electric steel, forged, multi stage oil-hardened
- With slim multi-component grips without collar for better handling and easier transport

KNIPEX Cobra® - the Hightech Water Pump Pliers. No more time-consuming presetting of the required opening size. Just position the upper jaw to the workpiece, push button and move close the lower jaw, ingeniously simple.

Fine adjustment by pushing a button: fast and comfortable.

Teeth set against the direction of rotation have a self-locking effect and prevent

slipping on the workpiece.

Fast and firm adjustment directly on the workpiece