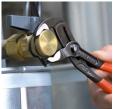

KNIPEX Cobra® - the Hightech Water Pump Pliers. No more time-consuming presetting of the required opening size. Just position the upper jaw to the workpiece, push button and move close the lower jaw, ingeniously simple.

Fine adjustment by pushing a button: fast and comfortable.

Teeth set against the direction of rotation have a self-locking effect and prevent

slipping on the workpiece.

Fast and firm adjustment directly on the workpiece