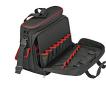

## 00 21 10 LE Tool and notebook bag for service technicians empty

- Lined inside pouch for notebook and DIN A4 documents; also 1 DIN A4 zipped compartment
- 90° fold-out front pouch with 8 tool pouches and 1 small inside pouch
- Reverse side of the front pouch with 5 tool pouches and 3 pen pouches
- 1 removeable tool panel with 8 tool pouches on the front and 2 rows of elastic loops on the back
- Splash-water-protected bottom
- Adjustable shoulder belt with quick-release fastener
- With two carry loops
- Made of hard-wearing polyester fabric