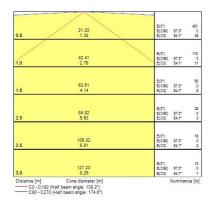

|
| Total power consumption (W)                | 6                                                                                                                                                                                                                                                                       |
| Voltage (V)                                | 100-240                                                                                                                                                                                                                                                                 |

#### **PHOTOMETRY**



### LED PIPE 1500 520LM 6W L300 4000K

## 0051019





#### **TECHNICAL DRAWINGS**



| 4/6W   | 270mm  | 282mm  | 24mm | 36mm |
|--------|--------|--------|------|------|
| 7/11W  | 570mm  | 582mm  | 24mm | 36mm |
| 10/17W | 870mm  | 882mm  | 24mm | 36mm |
| 14/22W | 1170mm | 1182mm | 24mm | 36mm |
|        |        |        |      |      |



LED PIPE 1500 520LM 6W L300 4000K

### 0051019