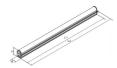

#### **TECHNICAL DRAWINGS**

| 4/6W   | 270mm  | 282mm  | 24mm | 36mm |
|--------|--------|--------|------|------|
| 7/11W  | 570mm  | 582mm  | 24mm | 36mm |
| 10/17W | 870mm  | 882mm  | 24mm | 36mm |
| 14/22W | 1170mm | 1182mm | 24mm | 36mm |
|        |        |        |      |      |