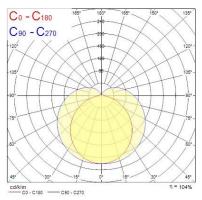

|
| Total power consumption (W)                | 6                                                                                                                                                                                                                                                                       |
| Voltage (V)                                | 100-240                                                                                                                                                                                                                                                                 |

#### **PHOTOMETRY**



### LED PIPE 1500 520LM 6W L300 4000K

## 0051019





#### **TECHNICAL DRAWINGS**



| 4/6W   | 270mm  | 282mm  | 24mm | 36mm |
|--------|--------|--------|------|------|
| 7/11W  | 570mm  | 582mm  | 24mm | 36mm |
| 10/17W | 870mm  | 882mm  | 24mm | 36mm |
| 14/22W | 1170mm | 1182mm | 24mm | 36mm |
|        |        |        |      |      |



LED PIPE 1500 520LM 6W L300 4000K

### 0051019