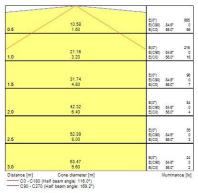

|
| Total power consumption (W)                            | 11                                                                                                                                                                                                                                                                        |
| Voltage (V)                                            | 100-240                                                                                                                                                                                                                                                                   |

### **PHOTOMETRY**



## LED PIPE 1500 1000LM 11W L600 4000K

## 0051020





### **TECHNICAL DRAWINGS**







LED PIPE 1500 1000LM 11W L600 4000K

## 0051020