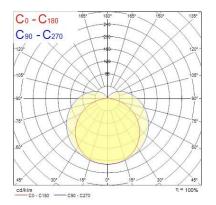

|
| Total power consumption (W)                            | 11                                                                                                                                                                                                                                                                        |
| Voltage (V)                                            | 100-240                                                                                                                                                                                                                                                                   |

### **PHOTOMETRY**



## LED PIPE 1500 1000LM 11W L600 4000K

## 0051020





### **TECHNICAL DRAWINGS**







LED PIPE 1500 1000LM 11W L600 4000K

## 0051020