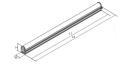

|
| Total power consumption (W)                            | 11                                                                                                                                                                                                                                                                        |
| Voltage (V)                                            | 100-240                                                                                                                                                                                                                                                                   |

### **PHOTOMETRY**



## LED PIPE 1500 1000LM 11W L600 4000K

## 0051020





### **TECHNICAL DRAWINGS**







LED PIPE 1500 1000LM 11W L600 4000K

## 0051020