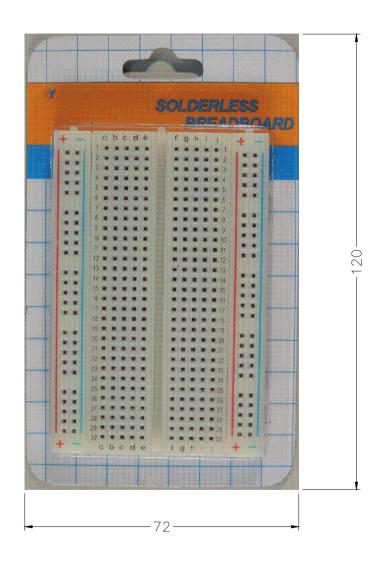

## NOTE:

Board: 8.3\*5.5\*0.85cm 1 Terminal Strip, Tie-point 300 2 Distribution Strips, Tie-point 100 Pitch 2.54mm

| MOLD NO. $x \pm 0.20 [0.008]$ FINISH $21-18936$ $x \pm 0.12 [0.005]$ COLOR |          | TOLERANCES ARE FRACTIONS DECIMALS ANGLES | MATERIAL |
|----------------------------------------------------------------------------|----------|------------------------------------------|----------|
| 21-18936 .xx ± 0.12 [0.005] COLOR                                          |          |                                          |          |
|                                                                            | 21-18936 | .xx ± 0.12 [0.005]                       | COLOR    |

| BREADBOARD |     |        |  |  |  |
|------------|-----|--------|--|--|--|
| 300        | TIE | POINTS |  |  |  |

| P/N         | 21-18936           | DRAWN | FROS | DATE 03/06/2014 |
|-------------|--------------------|-------|------|-----------------|
| PROJECT NO. |                    |       |      |                 |
| SCALE N/A   | SIZE A4 SHEET 1 OF |       |      | QC118           |