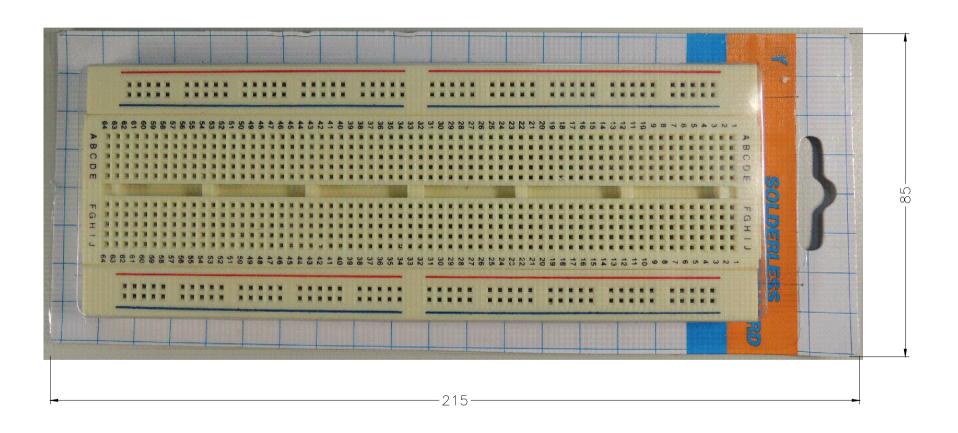

## NOTE:

Board: 17.3\*6.4\*0.85cm 1 Terminal Strip,Tie-point 640 2 Distribution Strips,Tie-point 200 Pitch 2.54mm

| DIMENSIONS ARE IN mm [INCH] |          | TOLERANCES ARE FRACTIONS DECIMALS ANGLES | MATERIAL |
|-----------------------------|----------|------------------------------------------|----------|
|                             |          | .x ± 0.20 [0.008]                        | FINISH   |
|                             | 21-18934 | .xx ± 0.12 [0.005]                       | COLOR    |

| BREADBOARD |     |        |  |  |  |  |  |
|------------|-----|--------|--|--|--|--|--|
| 640/200    | TIE | POINTS |  |  |  |  |  |

| P/N 21-     | -18934  |              | DRAWN | FROS | DATE 03/06/2014 |
|-------------|---------|--------------|-------|------|-----------------|
| PROJECT NO. |         |              |       |      |                 |
| SCALE 1/1   | SIZE A4 | SHEET 1 OF 1 |       |      | QC118           |