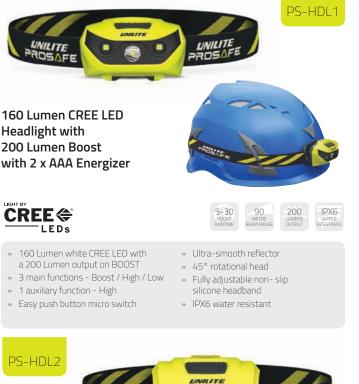

200 Lumen CREE LED

» Ultra-smooth reflector

» Fully adjustable headband

» Attach to industrial or sports

helmet with 3M pad (included)

» 45° rotational head

» IPX6 water resistant

Helmet Mountable Headlight with 3 x AAA Energizer

- » 200 Lumen white CREE LED » 4 main functions - High /
- Medium / Low / SOS flashing
- » 3 auxiliary function High / Low / Strobe Flashing
- Easy push button micro switch

PS-CL1

LANYARD INCLUDED

HANDY KEY-FOB LIGHT MICRO-USB RECHARGEABLE