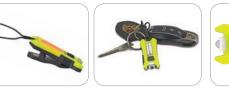

- » 200 Lumen white CREE LED » 4 main functions - High /
- Medium / Low / SOS flashing
- » 3 auxiliary function High / Low / Strobe Flashing
- Easy push button micro switch

PS-CL1

LANYARD INCLUDED

HANDY KEY-FOB LIGHT MICRO-USB RECHARGEABLE

- » 3 White functions High/Low/Strobe
- » 3 Red functions High/Strobe/Signal
- » Easy push button micro switch
- » Micro-USB rechargeable (cable included)
- » Elasticated lanyard (included)
- » Strong rear clip for easy attachment to many items
- » Elasticated loop & non-slip pad perfect for attaching to bicycle handles
- » Small and ultra lightweight