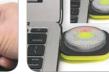

200 Lumen CREE LED

» Ultra-smooth reflector

» Fully adjustable headband

» Attach to industrial or sports

helmet with 3M pad (included)

» 45° rotational head

» IPX6 water resistant

Helmet Mountable Headlight with 3 x AAA Energizer

- » 200 Lumen white CREE LED » 4 main functions - High /
- Medium / Low / SOS flashing
- » 3 auxiliary function High / Low / Strobe Flashing
- Easy push button micro switch

PS-CL1

LANYARD INCLUDED

HANDY KEY-FOB LIGHT MICRO-USB RECHARGEABLE