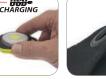

- » 200 Lumen white CREE LED » 4 main functions - High /
- Medium / Low / SOS flashing
- » 3 auxiliary function High / Low / Strobe Flashing
- Easy push button micro switch

PS-CL1

LANYARD INCLUDED

HANDY KEY-FOB LIGHT MICRO-USB RECHARGEABLE

- » 3 White functions High/Low/Strobe
- » 3 Red functions High/Strobe/Signal
- » Easy push button micro switch
- » Micro-USB rechargeable (cable included)
- » Elasticated lanyard (included)
- » Strong rear clip for easy attachment to many items
- » Elasticated loop & non-slip pad perfect for attaching to bicycle handles
- » Small and ultra lightweight