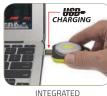

- » 200 Lumen white CREE LED » 4 main functions - High /
- Medium / Low / SOS flashing
- » 3 auxiliary function High / Low / Strobe Flashing
- Easy push button micro switch

PS-CL1

LANYARD INCLUDED

HANDY KEY-FOB LIGHT MICRO-USB RECHARGEABLE

- » 3 White functions High/Low/Strobe
- » 3 Red functions High/Strobe/Signal
- » Easy push button micro switch
- » Micro-USB rechargeable (cable included)
- » Elasticated lanyard (included)
- » Strong rear clip for easy attachment to many items
- » Elasticated loop & non-slip pad perfect for attaching to bicycle handles
- » Small and ultra lightweight