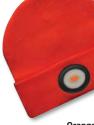

## BE-02+

**High Quality Warm Knitted Beanie Hat** with Integrated USB Rechargeable LED Light

ALSO IDEAL AS A HANDY KEY-FOB

Orange: BE-02+0 / Black: BE-02+ / Yellow: BE-02+Y

FROM BEANIE

MALE USB

- » 4 x high powered cool white 6500k Samsung SMD LEDs - 150 Lumen
- » 420mAh Lithium-polymer battery » Press once to turn on and toggle
- between 3 light intensity levels. HIGH > LOW > 2 Hz FLASH > OFF

CHARGE DIRECTLY FROM USB PORT - RED TO GREEN

HIGH POWERED 4 X HIGH POWERED SMD 150 LUMEN OUTPUT LEDS - 150 LUMEN

- » Can be fully charged in 4 hours » Material: 35% acrylic 65% polyester,
- machine washable at 30° » Ideal for: Runners, Walkers,
- Camping, Plumbers, Electricians, Tradesman and Contract Engineers