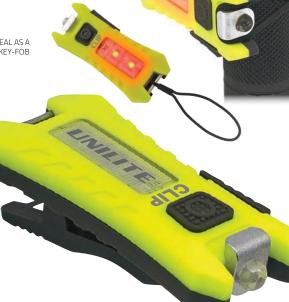

- » 200 Lumen white CREE LED » 4 main functions - High /
- Medium / Low / SOS flashing
- » 3 auxiliary function High / Low / Strobe Flashing
- Easy push button micro switch

PS-CL1

LANYARD INCLUDED

HANDY KEY-FOB LIGHT MICRO-USB RECHARGEABLE

- » 3 White functions High/Low/Strobe
- » 3 Red functions High/Strobe/Signal
- » Easy push button micro switch
- » Micro-USB rechargeable (cable included)
- » Elasticated lanyard (included)
- » Strong rear clip for easy attachment to many items
- » Elasticated loop & non-slip pad perfect for attaching to bicycle handles
- » Small and ultra lightweight