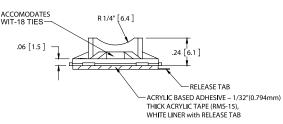

## **Specifications**

Mounting Method : Adhesive Overall Length : 0.75" (19.1mm) Overall Width : 0.75" (19.1mm) Overall Height : 0.24" (6.1mm) Hole Diameter : 0.14" (3.6mm)

Compatible Screw Sizes (All)

**Base Material** : Acrylic Based Adhesive

**Full Material** : Nylon 6/6 Colour : Natural Material Flammability : UL94V-2 **UL/CSA** Description : UL E71558

## Diagram

Dimensions: Inches (Millimetres)