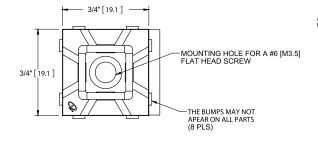

## **Specifications**

Mounting Method : Adhesive Overall Length : 0.75" (19.1mm) Overall Width : 0.75" (19.1mm) Overall Height : 0.24" (6.1mm) Hole Diameter : 0.14" (3.6mm)

Compatible Screw Sizes (All)

**Base Material** : Acrylic Based Adhesive

## Diagram

Dimensions: Inches (Millimetres)