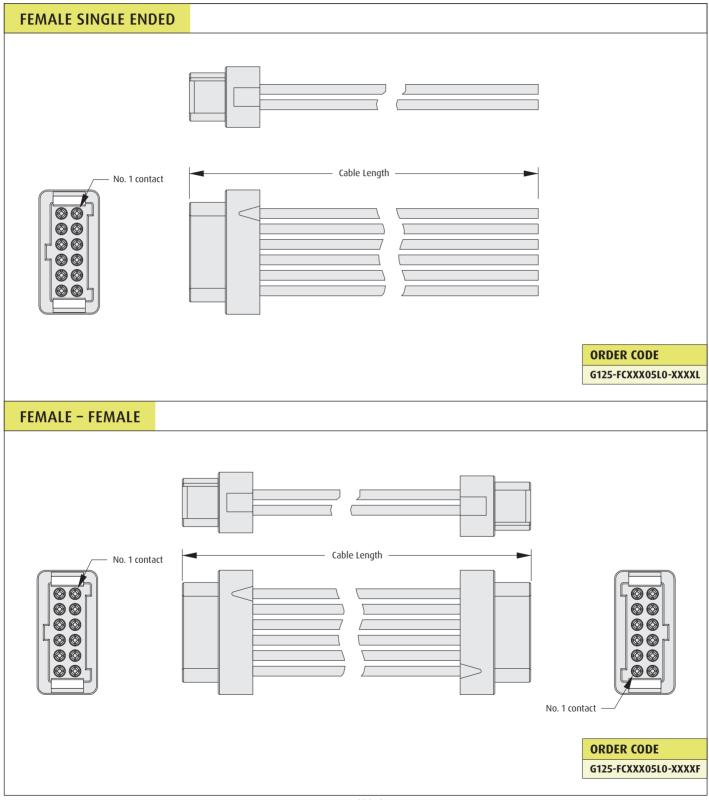

## Female Cable Assemblies

- See previous page for cable length options.
- Cable assemblies are constructed with Contact 1 attached to Contact 1, Contact 2 to Contact 2, etc.

All dimensions in mm.

Patent Published