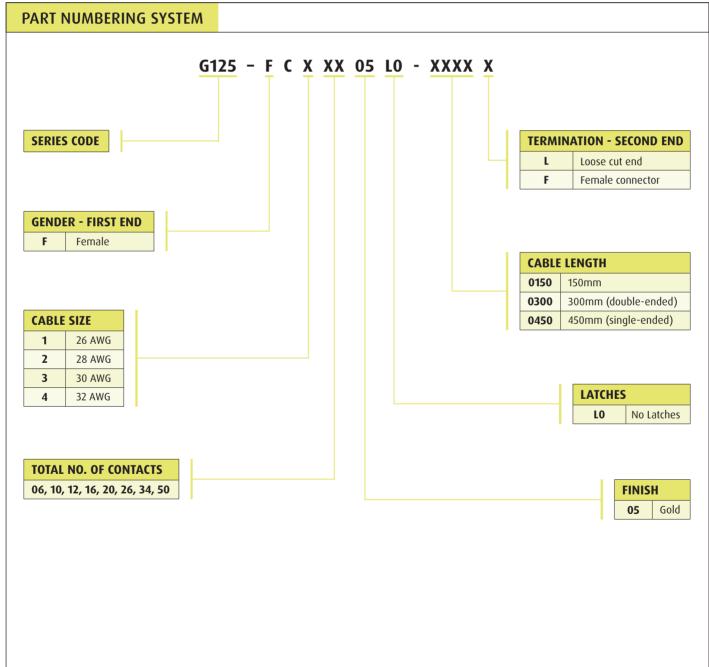

## **Gecko with Latches Connectors**

## **Female Cable Assemblies**

- ♣ 4-finger Beryllium Copper contact.
- No. 1 position identified on moulding.
- **▶** 2A current capacity, resists high vibration and shock.
- ▶ Withstands extremes of temperature: -65°C to +150°C.
- ▶ Back potted for added strain relief.
- ➤ For non-standard cable lengths, please visit harwin.com/cable-assemblies and fill in your requirements.

All dimensions in mm. Patent Published