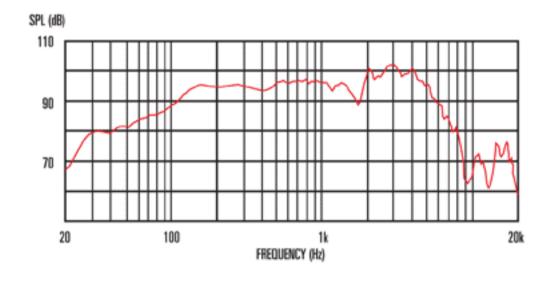

# **Classic**

## G10N-40







This classy 10" is a true 'modern vintage' guitar speaker, that delivers an exceptionally well balanced tone that has real Celestion pedigree. The G10N-40 is characterised by satisfyingly deep lows that are complemented by sweet and clear upper mids and an articulate, well-defined top end. Loaded into small combos, the G10N-40 articulates a detailed and warm clean sound, and its balanced response means this versatile speaker is still able to deliver true British grind when pushed to the limit.

## 8 Frequency Response



#### **General Specifications**

| Nominal diameter        |               | 10", 254mm |
|-------------------------|---------------|------------|
| Power rating            |               | 40Wrms     |
| Nominal impedance       | Available     | 8 or 16    |
| Sensitivity             |               | 95dB       |
| Chassis type            | Pressed steel |            |
| Voice coil diameter     | 1.75", 44.5mm |            |
| Voice coil material     | Round copper  |            |
| Magnet type             |               | Ceramic    |
| Magnet weight           |               | 20oz       |
| Frequency range         |               | 95-5500Hz  |
| Resonance frequency, Fs |               | 98Hz       |
| DC resistance, Re       | Available 6.4 | or 12.05   |

### **Mounting Informat