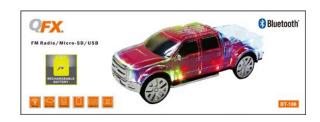

## **BLUETOOTH | PORTABLE | MULTIMEDIA | PICK-UP TRUCK**

- Compatible with all Bluetooth capable phones
- Stream music from Bluetooth capable devices
- USB/Micro-SD/FM Radio
- Bluetooth
- USB to Mini USB charging cable
- AUX-IN (Also to be used as antenna)
- 3.5mm stereo male to 3.5mm male
- Charging Voltage: DC 5.0V
- Translucent Pick-up truck with disco light
- Lithium Battery
- Colors: Red, Black, Blue
- Master Carton Qty: 20
- Master Carton Weight: 36.75
- Master Carton Dimensions: 22.5 x 11.75 x 17.25
- Gift Box Dimensions: 7.3 x 4.3 x 3.75
- Unit Weight: 1.80 LBS
- UPC: