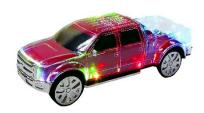

## **BLUETOOTH | PORTABLE | MULTIMEDIA | PICK-UP TRUCK**

- Compatible with all Bluetooth capable phones
- Stream music from Bluetooth capable devices
- USB/Micro-SD/FM Radio
- Bluetooth
- USB to Mini USB charging cable
- AUX-IN (Also to be used as antenna)
- 3.5mm stereo male to 3.5mm male
- Charging Voltage: DC 5.0V
- Translucent Pick-up truck with disco light
- Lithium Battery
- Colors: Red, Black, Blue
- Master Carton Qty: 20
- Master Carton Weight: 36.75
- Master Carton Dimensions: 22.5 x 11.75 x 17.25
- Gift Box Dimensions: 7.3 x 4.3 x 3.75
- Unit Weight: 1.80 LBS
- UPC: