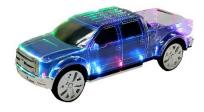

## **BLUETOOTH | PORTABLE | MULTIMEDIA | PICK-UP TRUCK**

- Compatible with all Bluetooth capable phones
- Stream music from Bluetooth capable devices
- USB/Micro-SD/FM Radio
- Bluetooth
- USB to Mini USB charging cable
- AUX-IN (Also to be used as antenna)
- 3.5mm stereo male to 3.5mm male
- Charging Voltage: DC 5.0V
- Translucent Pick-up truck with disco light
- Lithium Battery
- Colors: Red, Black, Blue
- Master Carton Qty: 20
- Master Carton Weight: 36.75
- Master Carton Dimensions: 22.5 x 11.75 x 17.25
- Gift Box Dimensions: 7.3 x 4.3 x 3.75
- Unit Weight: 1.80 LBS
- UPC: