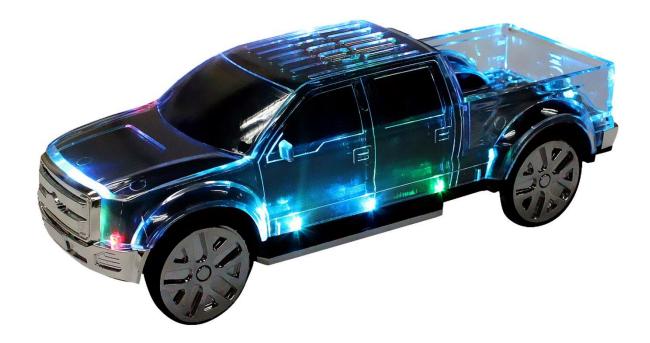

## **BLUETOOTH | PORTABLE | MULTIMEDIA | PICK-UP TRUCK**

- Compatible with all Bluetooth capable phones
- Stream music from Bluetooth capable devices
- USB/Micro-SD/FM Radio
- Bluetooth
- USB to Mini USB charging cable
- AUX-IN (Also to be used as antenna)
- 3.5mm stereo male to 3.5mm male
- Charging Voltage: DC 5.0V
- Translucent Pick-up truck with disco light
- Lithium Battery
- Colors: Red, Black, Blue
- Master Carton Qty: 20
- Master Carton Weight: 36.75
- Master Carton Dimensions: 22.5 x 11.75 x 17.25
- Gift Box Dimensions: 7.3 x 4.3 x 3.75
- Unit Weight: 1.80 LBS
- UPC: