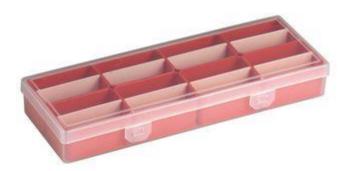

## 8 Compartment Storage Box Red 310 x 105 x 40mm

Adjustable plastic storage box manufactured from plastic with hinged lids. Suitable for many uses such as storing components, tools, screws, fishing tackle.

• Movable dividers allow the creation of different sized compartments

310 4.13 105

To Be Advised

Ideal for storing small components and fixings

Clear hinged lid with fastening clips

| Box Type:                   | General Purpose Storage | External Width - Metric:   |  |
|-----------------------------|-------------------------|----------------------------|--|
| Box Material:               | Plastic                 | External Depth - Imperial: |  |
| Box Colour:                 | Red                     | External Depth - Metric:   |  |
| External Height - Imperial: | 1.57                    | Product Range:             |  |
| External Height - Metric:   | 40                      | SVHC:                      |  |
| External Width - Imperial:  | 12.2                    |                            |  |
|                             |                         |                            |  |