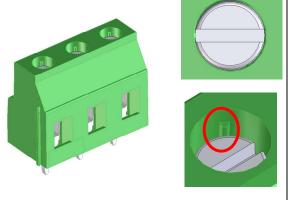

## Brief description of the modification

Inserting of a screw brake

## Detailed description of the modification

Due to our continuous improvement process the above mentioned articles will be delivered with an additional screw brake. Three plastic fins are inserted in the screw shaft to prevent the closing of the clamping space during transportation. Dimensions and technical data remain the same. During the conversion period both versions will be delivered depending on the inventory.