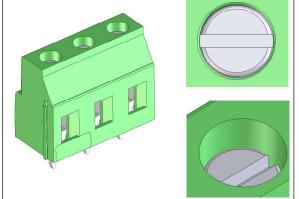

## Brief description of the modification

Inserting of a screw brake

## Detailed description of the modification

Due to our continuous improvement process the above mentioned articles will be delivered with an additional screw brake. Three plastic fins are inserted in the screw shaft to prevent the closing of the clamping space during transportation. Dimensions and technical data remain the same. During the conversion period both versions will be delivered depending on the inventory.