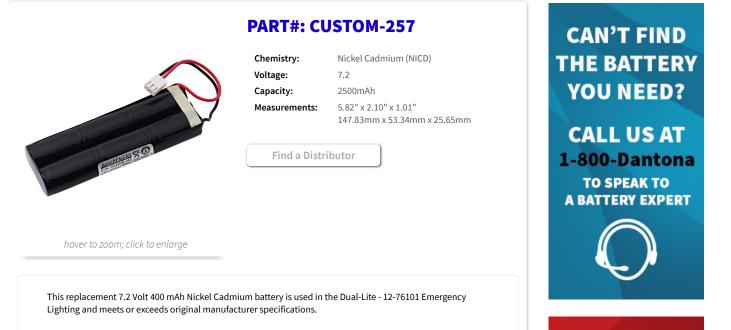

## **SPECIFICATIONS**

## **Shipping Weight**

| (oz)              | 14.4000               |  |
|-------------------|-----------------------|--|
| Manufacturer      | Dantona               |  |
| UPC               | 728286971509          |  |
| Length            | 5.82" (147.83mm)      |  |
| Width             | 2.10" (53.34mm)       |  |
| Height / Diameter | 1.01" (25.65mm)       |  |
| Voltage           | 7.2                   |  |
| mAh               | 2500                  |  |
| Number of Cells   | 6                     |  |
| Battery Chemistry | Nickel Cadmium (NICD) |  |
| Rechargeable      | Rechargeable          |  |
| Qty Per Package   | 1                     |  |
| Type of Cell      | C, Cylindrical        |  |
| Weight            | 14.4 oz               |  |
|                   |                       |  |