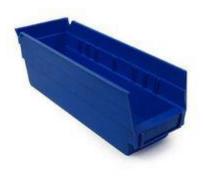

Akro-Mils industry leading 4" tall Shelf Bins are constructed of durable industrial-grade plastic and provide a neat and attractive storage solution. The superior construction of these affordable plastic storage bins allows them to be fully loaded without bulging or cracking and multiple divider slots allow for a greater number of storage options. Akro-Mils Shelf Bins are a superior alternative to weak and flimsy cardboard bins. 12", 18" and 24" deep bins work with standard wire or steel shelving. One-piece construction is waterproof and unaffected by grease or oil. Make the most of your Shelf Bins with optional <u>Bin Cups</u> which subdivide bins and lift out easily for transport.