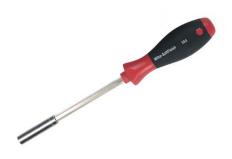

## SoftFinish® 1/4" Magnetic Bit Holding Driver 240mm O.A.L.

## **Details**

Ergonomic Wiha SoftFinish multi-component handle Cushioned Grip For maximum comfort and power Perfect fit for your Hand

Wiha special chrome-vanadium-molybdenum tool steel blade Corrosion protectived Nickel Finish 1/4" Magnetic Bit Holder with Rare Earth magnet Professional Quality Made By Wiha