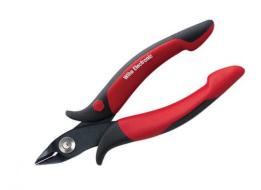

## Electronic Diagonal Cutters Full Flush Wide Pointed Head

## **Details**

Ergonomic Molded Two Component Soft Comfort Grips Molded in Slip guards for added user protection Finger jam protection for safe operation at all settings Black Anti-Glare Finish Precise full Flush Diagonal Cutting Edges Soft Touch Tension Return Springs