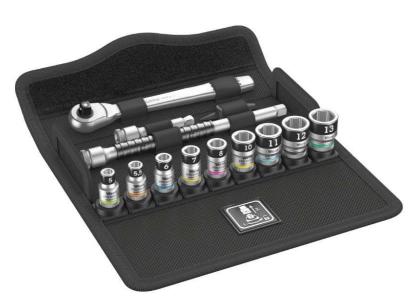

## 8100 SA 12 HF Zyklop Metal Ratchet Set with switch lever, 1/4" drive, metric, 13 pieces push-through square, 1/4" drive, holding function

EAN 4013288190987 Dimension: 196x93x48 mm

Code: 05003756001 Weight: 557 g
Article-No. Country of origin: CZ

Customs tariff no.: 82041100

- Convenient direction change thanks to switchover lever
- Extremely slim ratchet with long lever
- Return angle of only 5°
- Very robust without any restrictions on torque
- Colour coding of the sockets according to size

Incredibly compact set arrangement with many tools in a minimum of space. A completely new ratchet set feeling thanks to the unique textile boxes that are very robust and durable. They can be positioned upright for tidy storage on the workshop shelf. Additional surface protection due to textile outer material. Low weight and volume for simpler mobility. "Take it easy" Tool Finder with colour coding according to sizes.