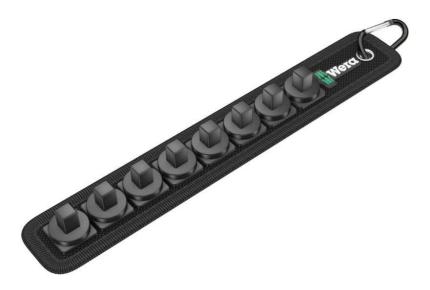

## Socket rail B (textile belt), 8 location, unloaded, 275.0 x 45.0 mm

Socket rail (textile belt), 8 location, unloaded

EAN 4013288195005 Dimension: Code: 05003980001 Weight:

Article-No. Country of origin: CN

Customs tariff no.: 42029298

- Smooth Twist to Unlock mechanism for a secure fit and simple removal of the sockets
- Suitable for attachment to a wall, shelf, tool trolley and to the Wera 2go System
- Empty socket belt for 8 sockets/bit sockets, 1/4"
- Includes a convenient snap hook

Typical Wera designed robust textile belt for 8 sockets/bit sockets (3/8") taking up minimal space. A smooth Twist to Unlock mechanism ensures a secure fit and simple removal of the sockets. Includes a snap hook for secure fastening to a belt loop or pocket. Supplied with a non-woven reverse side and hook and loop strips for simple attachment e.g. to a wall, shelf, tool trolley and to the Wera 2go tool transport system.