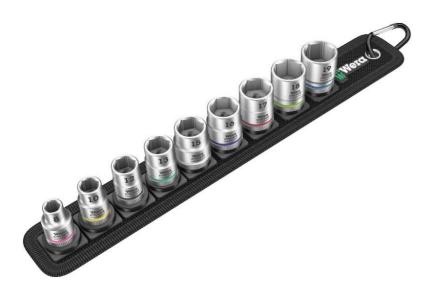

EAN 4013288194978 Dimension: Code: 05003973001 Weight:

Article-No. Country of origin: TW

Customs tariff no.: 82042000

- "Take it easy" Tool Finder with colour coding according to sizes
- Smooth Twist to Unlock mechanism for a secure fit and simple removal of the sockets
- Suitable for attachment to a wall, shelf, tool trolley and to the Wera 2go System
- For manual and power tool operations (non-impact)
- 9-piece socket set on a robust textile belt, 1/4"

Typically Wera designed robust textile belt with 9 sockets taking up minimal space. A smooth turning Twist to Unlock mechanism ensures a secure fit and simple removal of the sockets. Comes with "Take it easy" Tool Finder with colour coding according to size to enable the right tool to be selected easily and quickly. Includes a snap hook for secure fastening to a belt loop or pocket. Supplied with a nonwoven reverse side and hook and loop strips for simple attachment e.g. to a wall, shelf, tool trolley and to the Wera 2go tool transport system.