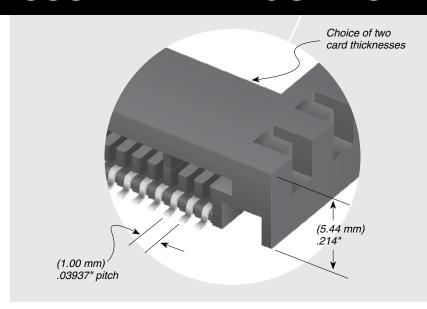

(1.00 mm) .0394"

**MB1 SERIES** 

#### Mates with:

(0.80 mm) .031" PCB, (1.60 mm) .062" PCB

■ WWW.SAMTEC.COM ■