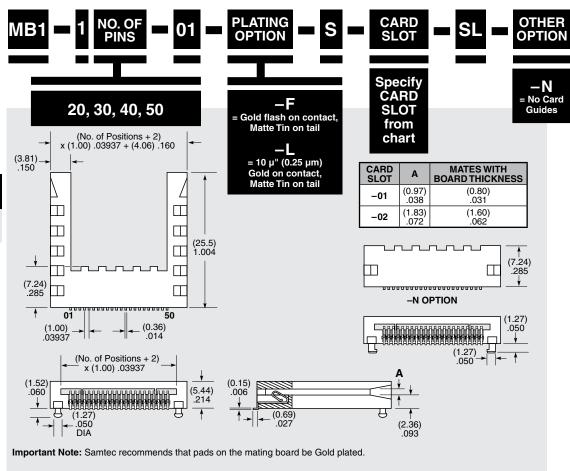

(1.00 mm) .0394"

**MB1 SERIES** 

### **SPECIFICATIONS**

For complete specifications and recommended PCB layouts see www.samtec.com?MB1

Insulator Material: Black LCF

Contact Material:

BeCu

Plating: Sn or Au over 50 μ" (1.27 μm) Ni Current Rating:

2.2 A per pin

(6 pins powered)

Operating Temp Range:
-55 °C to +125 °C

Insertion Depth:

(5.26 mm) .207" to (6.10 mm) .240"

**RoHS Compliant:** 

#### **PROCESSING**

Lead-Free Solderable:

SMT Lead Coplanarity:

(0.10 mm) .004" max (20-30) (0.15 mm) .006" max (40-50) (.004" sténcil solution may be available; contact IPG@samtec.com)

#### Mates with:

(0.80 mm) .031" PCB, (1.60 mm) .062" PCB

■ WWW.SAMTEC.COM ■