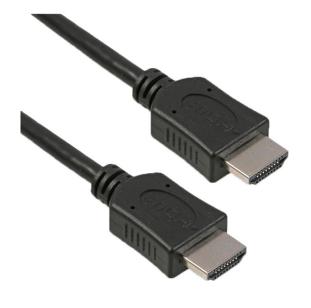

## Raspberry Pi Accessories Kit multicomp

| Kit Contents                                             | Quantity |
|----------------------------------------------------------|----------|
| High Speed HDMI Cable - 1m, Black                        | 1        |
| RF - Wireless Keyboard, Black                            | 1        |
| 7" Touch Screen Enclosure for Pi B+, Pi 2 or Pi 3 Boards | 1        |