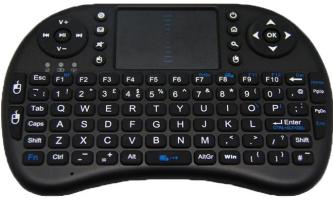

## Raspberry Pi Accessories Kit multicomp

| Kit Contents                                             | Quantity |
|----------------------------------------------------------|----------|
| High Speed HDMI Cable - 1m, Black                        | 1        |
| RF - Wireless Keyboard, Black                            | 1        |
| 7" Touch Screen Enclosure for Pi B+, Pi 2 or Pi 3 Boards | 1        |