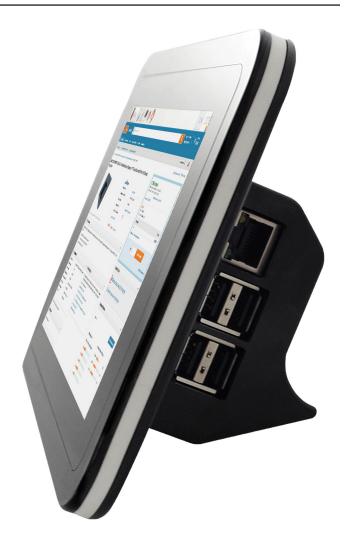

## Raspberry Pi Accessories Kit multicomp

| Kit Contents                                             | Quantity |
|----------------------------------------------------------|----------|
| High Speed HDMI Cable - 1m, Black                        | 1        |
| RF - Wireless Keyboard, Black                            | 1        |
| 7" Touch Screen Enclosure for Pi B+, Pi 2 or Pi 3 Boards | 1        |