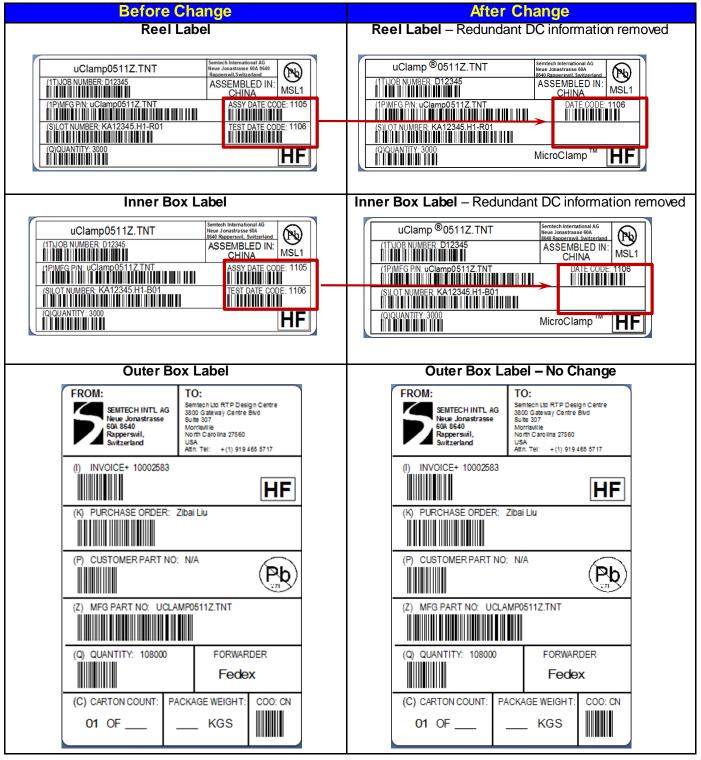

# Appendix B\_1 – Definition of Change – Removing redundant DC information from Reel and Inner Box Labels.

Appendix B\_2: Full List of PN's affected – Removing redundant DC from Labels.

| Part Numbers affected by removing redundant DC from Labels. |                     |      |                     |  |
|-------------------------------------------------------------|---------------------|------|---------------------|--|
| ltem                                                        | Semtech Part Number | ltem | Semtech Part Number |  |
| 1                                                           | ECLAMP5033ZATFT     | 32   | RCLAMP3521ZATFT     |  |
| 2                                                           | ECLAMP5068ZATFT     | 33   | RCLAMP3521ZATNT     |  |
| 3                                                           | ECLAMP5100ZATFT     | 34   | RCLAMP4021ZATFT     |  |
| 4                                                           | HCLAMP1811ZATFT     | 35   | RCLAMP4021ZATNT     |  |
| 5                                                           | HCLAMP1811ZBTFT     | 36   | RCLAMP5011ZATFT     |  |
| 6                                                           | HCLAMP5051ZATFT     | 37   | RCLAMP5031ZATFT     |  |
| 7                                                           | HClamp5061ZATFT     | 38   | RCLAMP5041ZATFT     |  |
| 8                                                           | RCLAMP0521Z.TFT     | 39   | RCLAMP7538P.TZT     |  |
| 9                                                           | RCLAMP0521Z.TNG     | 40   | RCLAMP8538P.TZT     |  |
| 10                                                          | RCLAMP0521Z.TNT     | 41   | UCLAMP0501Z.TNT     |  |
| 11                                                          | RCLAMP0521ZATFT     | 42   | UCLAMP0511Z.TNT     |  |
| 12                                                          | RCLAMP0531Z.TFT     | 43   | UCLAMP0512Z.TFT     |  |
| 13                                                          | RCLAMP0531Z.TNT     | 44   | UCLAMP0512ZATFT     |  |
| 14                                                          | RCLAMP0541Z.TFT     | 45   | UCLAMP0541Z.TFT     |  |
| 15                                                          | RCLAMP0542Z.TFT     | 46   | UCLAMP0541Z.TNT     |  |
| 16                                                          | RCLAMP0542ZATFT     | 47   | UCLAMP0541Z2ATKT    |  |
| 17                                                          | RCLAMP0562ZCTFT     | 48   | UCLAMP0551ZATFT     |  |
| 18                                                          | RCLAMP0572ZCTFT     | 49   | UCLAMP1211Z.TFT     |  |
| 19                                                          | RCLAMP0821ZATFT     | 50   | UCLAMP1211Z.TNG     |  |
| 20                                                          | RCLAMP1221ZATFT     | 51   | UCLAMP1211Z.TNT     |  |
| 21                                                          | RCLAMP1821Z.TNT     | 52   | UCLAMP2411ZATFT     |  |
| 22                                                          | RCLAMP1851ZATFT     | 53   | UCLAMP2501ZATFT     |  |
| 23                                                          | RCLAMP2451ZATFT     | 54   | UCLAMP3311Z.TFT     |  |
| 24                                                          | RCLAMP2511ZATFT     | 55   | UCLAMP3311Z.TNG     |  |
| 25                                                          | RCLAMP3328P.TZT     | 56   | UCLAMP3311Z.TNT     |  |
| 26                                                          | RCLAMP3331Z2CTKT    | 57   | UCLAMP3321ZATFT     |  |
| 27                                                          | RCLAMP3331ZATFT     | 58   | UCLAMP3331ZATFT     |  |
| 28                                                          | RCLAMP3351ZATFT     | 59   | UCLAMP5011Z2CTKT    |  |
| 29                                                          | RCLAMP3361Z.TFT     | 60   | UCLAMP5011ZATFT     |  |
| 30                                                          | RCLAMP3371ZCTFT     | 61   | UCLAMP5031Z2CTKT    |  |
| 31                                                          | RCLAMP3391ZCTFT     | 62   | UCLAMP5031ZATFT     |  |