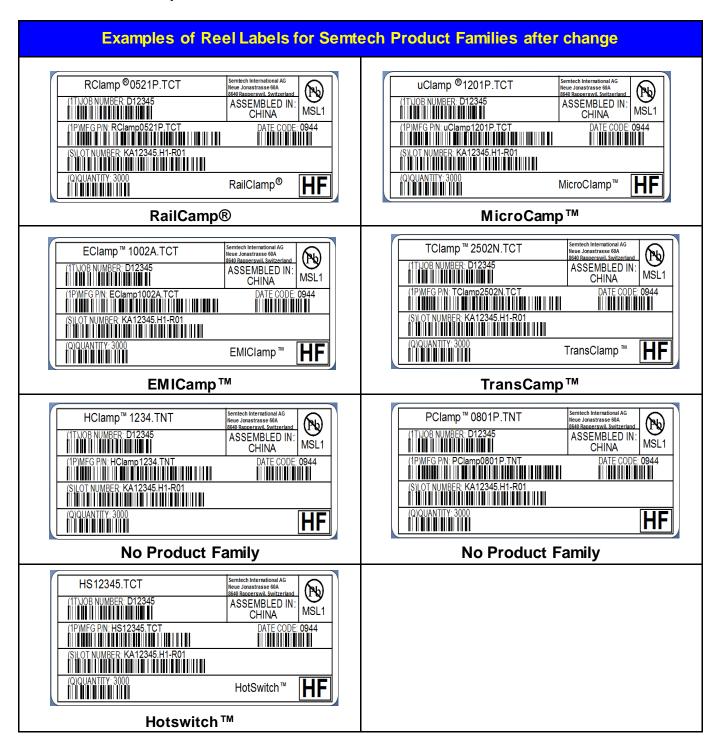

#### Appendix A\_3:

Examples of Reel Labels for Semtech Product Families. Refer to Appendix A\_1 for Product Families impacted.

PRODUCT CHANGE NOTIFICATION