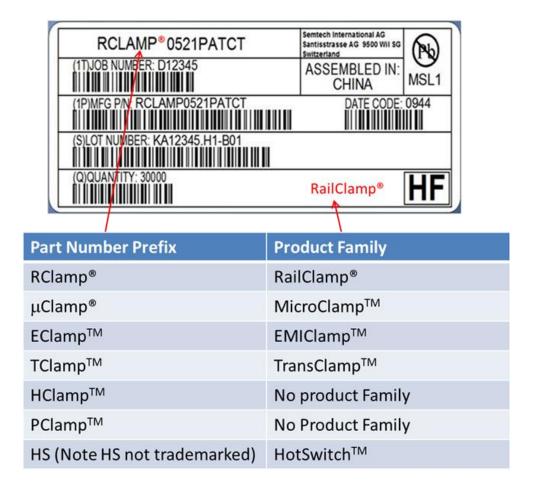

he product         e reading. Human readab         6APR2018         6APR2018         6APR2018         See attached for new labels         s for Change Validation         pendix A: Adding TM and         pendix B: Removing reduing         Issuing         Protection         Les Fang Yuen         Semetech Corporation         Semetech Corporation | New Revision or Date         eliability:         ility is not affected         Work Week         Affecting Lot No. /         Serial No. (SN)         Qualification Report         Availability         n/Attach ments:         Product Family to Labels.         ndant DC information from Labor | In line with<br>implementation date<br>All shipped material<br>Not applicable |  |  |



P2/6

#### Appendix A\_1 – Definition of Change and Product Families.





## PRODUCT CHANGE NOTIFICATION PCN-000484

## Date: 6APR2018

P3/6

#### Appendix A\_2: Example of changes to the full label set





#### Appendix A\_3:

Examples of Reel Labels for Semtech Product Families. Refer to Appendix A\_1 for Product Families impacted.





PRODUCT CHANGE NOTIFICATION

## PCN-000484

### Date: 6APR2018

P5/6

# Appendix B\_1 – Definition of Change – Removing redundant DC information from Reel and Inner Box Labels.





Appendix B\_2: Full List of PN's affected – Removing redundant DC from Labels.

| Part Numbers affected by removing redundant DC from Labels. |                     |      |                     |  |
|-------------------------------------------------------------|---------------------|------|---------------------|--|
| ltem