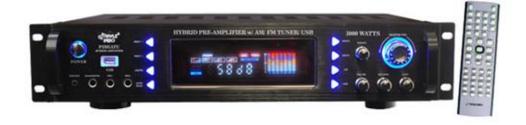

3000 Watts Hybrid Home Stereo Receiver Amplifier w/ AM/FM Tuner/ USB

## **Product Details:**

- Separate gain control for preamp and subwoofer
- 3000 Watts Peak Power
- 800 Watts @ 2 ohms
- 550 Watts @ 4 Ohms
- 300 watts @ 8 ohms
- Inputs: RCA (2 Audio Sources)
- Outputs: Banana Binding Post (to Speakers)
- 1 RCA dedicated for Preamp output
- 2 Mono RCA dedicated for Subwoofer Output
- 1 RCA dedicated for Preamp Output
- Digital Flourescent Output Display Meter
- IPod/ MP3 Input with Cable
- USB Reader Function
- Dimensions: 19" (W) x 3.5"(H) x 13"(D)
- Weight: 14.7 Lbs
- 110/220V Switchable
- AM/FM Quartz Synthesized Tuner
- Sold as: Unit
- Weight: 17.27 lbs.