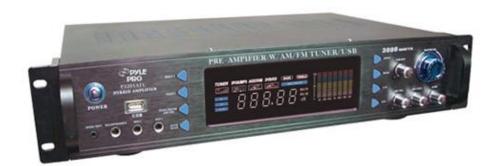

3000 Watts Hybrid Home Stereo Receiver Amplifier w/ AM/FM Tuner/ USB

## **Product Details:**

- Separate gain control for preamp and subwoofer
- 3000 Watts Peak Power
- 800 Watts @ 2 ohms
- 550 Watts @ 4 Ohms
- 300 watts @ 8 ohms
- Inputs: RCA (2 Audio Sources)
- Outputs: Banana Binding Post (to Speakers)
- 1 RCA dedicated for Preamp output
- 2 Mono RCA dedicated for Subwoofer Output
- 1 RCA dedicated for Preamp Output
- Digital Flourescent Output Display Meter
- IPod/ MP3 Input with Cable
- USB Reader Function
- Dimensions: 19" (W) x 3.5"(H) x 13"(D)
- Weight: 14.7 Lbs
- 110/220V Switchable
- AM/FM Quartz Synthesized Tuner
- Sold as: Unit
- Weight: 17.27 lbs.