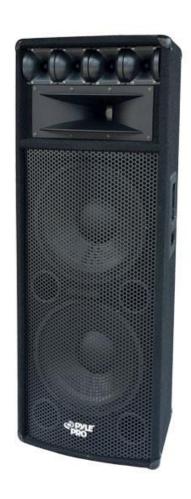

## 1600W Heavy Duty 7 Way Pa Loud-speaker Cabinet

## PADH212

## **Product Details:**

- Heavy Duty MDF Construction w/ Reinforced Corners
- 5" x 12" Super Horn Midrange/ Tweeter
- 1.5" Titanium Compression Driver Loaded in Horn
- Four Piezo Tweeters
- 2 x 12" subwoofer 2" Kapton VC
- Woofer Magnet Weight: 80 oz.
- Compression Tweeter Magnet Weight: 20 oz.
- Ported Enclosure for Added Bass Response
- Heavy Duty Handles for Easy Portability
- Dual Speak on Dual 1/4" Jacks
- Binding Post Terminals
- Built in Crossover Network
- Power Handling: 800Watts RMS/ 1600 Watts Peak
- Frequency Response: 50-20K Hz
- Sensitivity (1w/1m): 98dB
- Impedance: 8 Ohms
- Dimensions: 16" (W) x 15.2" (D) x 44.2" (H)
- Sold as: Unit
- Weight: 58.3 lbs.