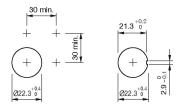

kg
Operation current 4/7 mA ±15 %
Operating voltage 24 V AC/DC

Operating-/Indication part

Lens illumination illuminative
Lens material Plastic
Lens optics transparent
Lens profile raised
Lens colour green

**IP-Rating** 

Front protection IP67

**Connection Method** 

Terminal Soldering terminal

**Actuator** 

Switching action Momentary
Housing colour black
Housing material Plastic

Switching element

Switching system Snap-action switching element

Switching current 5 A

Contacts 1 NC + 1 NO Switching voltage 250 V AC/DC

Contact material

Illumination

LED colour green

**Function** 

Illuminated pushbutton

e a o

Stand: 20.04.2018

# EAO – Your Expert Partner for **Human Machine Interfaces**

## K14-131.121031 - Illuminated pushbutton

## **Dimensions**



## **Mounting cut-outs**



### Wiring diagram



#### Legend

Contacts: NC = Normally closed, NO = Normally open