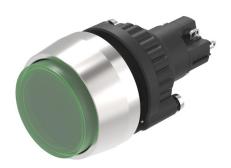

#### K14-131.121031 - Illuminated pushbutton

Attention: The preview is based on a sample product. This can differ from your current configuration.

Mounting

Front

Front dimension Ø 29 mm Front shape round

Other Attributes

Weight 0.021 kg
Operation current 4/7 mA ±15 %
Operating voltage 24 V AC/DC

Operating-/Indication part

Lens illumination illuminative
Lens material Plastic
Lens optics transparent
Lens profile raised
Lens colour green

**IP-Rating** 

Front protection IP67

**Connection Method** 

Terminal Soldering terminal

**Actuator** 

Switching action Momentary
Housing colour black
Housing material Plastic

Switching element

Switching system Snap-action switching element

Switching current 5 A

Contacts 1 NC + 1 NO Switching voltage 250 V AC/DC

Contact material

Illumination

LED colour green

**Function** 

Illuminated pushbutton

e a o