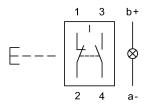

### Wiring diagram

#### Legend

Contacts: NC = Normally closed, NO = Normally open