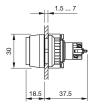

her Attributes

Weight 0.021 kg
Operation current 4/7 mA ±15 %
Operating voltage 24 V AC/DC

Operating-/Indication part

Lens illumination illuminative
Lens material Plastic
Lens optics transparent
Lens profile raised
Lens colour green

**IP-Rating** 

Front protection IP67

**Connection Method** 

Terminal Soldering terminal

**Actuator** 

Switching action Momentary
Housing colour black
Housing material Plastic

Switching element

Switching system Snap-action switching element

Switching current 5 A

Contacts 1 NC + 1 NO Switching voltage 250 V AC/DC

Contact material

Illumination

LED colour green

**Function** 

Illuminated pushbutton

e a o

Stand: 20.04.2018

# EAO – Your Expert Partner for **Human Machine Interfaces**

## K14-131.121031 - Illuminated pushbutton

## **Dimensions**



## **Mounting cut-outs**



### Wiring diagram



#### Legend

Contacts: NC = Normally closed, NO = Normally open