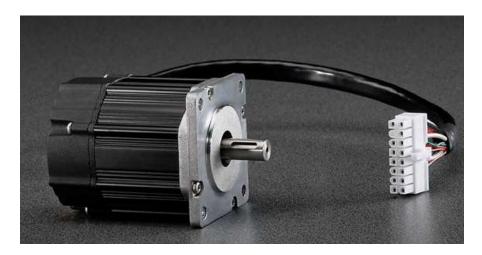

## **Description**

The LVSERVOMTR is a low-voltage 3-ph synchronous permanent magnet servo motor with sinusoidal back EMF. Includes a MOLEX wiring connector to break out the phases and encoder signals for use with standard connectors. Primarily to be used for InstaSPIN-FOC, InstaSPIN-MOTION, and DesignDRIVE evaluation.

#### **Hardware Features**

- 60 Vdc High quality Teknic servo motor with built-in encoder
- Teknic M-2310P-LN-04K
- Wiring adapter from Molex mini-fit to encoder header and phase wires

### What's Included

Teknic Servo Motor