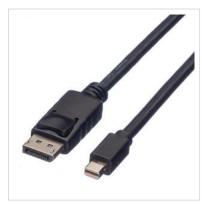

## ROLINE DisplayPort Cable, DP - Mini DP, M/M, 1.5 m

**Product No.** 11.04.5638

roline

Manufacturer

ROLINE

Manufacturer No.

11.04.5638

## ROLINE DisplayPort Cable with one DP and one Mini DP connection for connecting an Ultrabook, Notebook/Laptop or PC to a monitor, TV or projector - for screen transmissions in excellent quality with resolutions of up to 1920x1080 @60Hz!