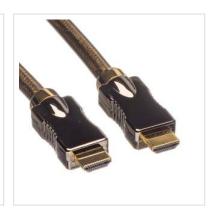

## ROLINE HDMI Ultra HD Cable + Ethernet, M/M, 1.5 m

**Product No.** 11.04.5688

roline

Manufacturer

**ROLINE** 

Manufacturer No. 11.04.5688

High-quality HDMI connection cable with HDMI connectors for optimal transmission of digital HDTV signals at data rates up to 18 Gbit/s (600MHz). For the transmission of films in digital cinema-quality, with a resolution of up to 3840x2160 @60Hz!

- HDMI Ethernet Channel Adds high-speed networking to an HDMI link, allowing users to take full advantage of their IP-enabled devices without a separate ethernet cable
- Audio Return Channel Allows an HDMI-connected TV with a built-in tuner to send audio data "upstream" to a surround audio system, eliminating the need for a separate audio cable
- 3D Defines input/output protocols for major 3D video formats
- Cable with HDMI male connector on both sides
- High quality cable with golden metal connector housing and shell for better shielding
- Gold plated contacts for higher durability