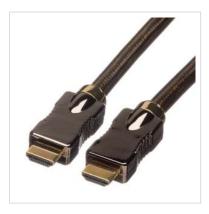

## ROLINE HDMI Ultra HD Cable + Ethernet, M/M, 1.5 m

**Product No.** 11.04.5688

roline

Manufacturer

**ROLINE** 

Manufacturer No. 11.04.5688

High-quality HDMI connection cable with HDMI connectors for optimal transmission of digital HDTV signals at data rates up to 18 Gbit/s (600MHz). For the transmission of films in digital cinema-quality, with a resolution of up to 3840x2160 @60Hz!

- HDMI Ethernet Channel Adds high-speed networking to an HDMI link, allowing users to take full advantage of their IP-enabled devices without a separate ethernet cable
- Audio Return Channel Allows an HDMI-connected TV with a built-in tuner to send audio data "upstream" to a surround audio system, eliminating the need for a separate audio cable
- 3D Defines input/output protocols for major 3D video formats
- Cable with HDMI male connector on both sides
- High quality cable with golden metal connector housing and shell for better shielding
- Gold plated contacts for higher durability