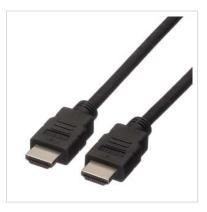

## ROLINE HDMI High Speed Cable + Ethernet, LSOH, M/M, black, 1.5 m

**Product No.** 11.04.5734

roline

**Manufacturer** ROLINE

**Manufacturer No.** 11.04.5734

## ROLINE HDMI High Speed Cables with Ethernet - offering even more HDTV features, with a resolution of up to 3840x2160 @30Hz!

- HDMI Ethernet Channel
- Audio Return Channel
- 3D Defines input/output protocols for major 3D video formats
- Quality cable with improved shielding
- Colour: black
- Cable with HDMI male connector on both sides