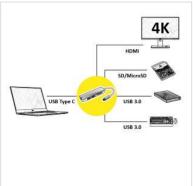

## Connection to device:

• 1x USB 3.1 Type C F

## Connection for peripheral devices

- 1x HDMI Video Output: Mirror or extend your screen to a TV, monitor or projector.
- 2x USB 3.0 ports (data transfer rate up to 5Gbit/s), for connection of wired keyboard/mouse, USB HDD/SSD, etc.
- 1x SD/TF Card Reader