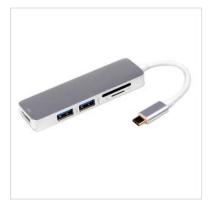

## ROLINE USB Type C docking station, 4K HDMI, 2x USB3.0 Ports, 1x SD/MicroSD Card Reader

**Product No.** 12.02.1041

roline

Manufacturer

**ROLINE** 

Manufacturer No. 12.02.1041

The docking station is supplied for Macbooks, Ultrabooks or Notebooks/Laptops and provides a quick and easy connection to the workplace peripherals that you use every day, including one HDMI connector, that allows you a maximum resolution of up to 3840x2160 @60Hz!

## Connection for peripheral devices

- 1x HDMI Video Output: Mirror or extend your screen to a TV, monitor or projector.
- 2x USB 3.0 ports (data transfer rate up to 5Gbit/s), for connection of wired keyboard/mouse, USB HDD/SSD, etc.
- 1x SD/TF Card Reader