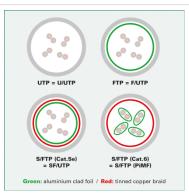

## ROLINE S/FTP (PiMF) Patch Cord, Cat.6, grey, 10.0 m

**Product No.** 21.15.0840

roline

**Manufacturer** ROLINE

Manufacturer No. 21.15.0840

**EAN (single piece)** 7611990155781

Patch cable for networking connections between devices. Prepared double shielded Twisted Pair cable with screened RJ-45 connectors on both ends. Durable due to moulded kink protection. Flexible cable, suitable for narrow bending. High quality plugs with gold plated contacts. Contact settings 1:1, in accordance with the EIA/TIA 568 standard. Construction: 4-pair stranded copper wire. Complete braid shielding. Pairs shielded with aluminium clad polyester foil.

| Technical specifications |                    |
|--------------------------|--------------------|
| Manufacturer             | ROLINE             |
| Product group            | Twisted Pair Cable |
| Product type             | S/FTP Patchcord    |
| Colour                   | grey               |
| Length                   | 10 m               |
| Shield type              | SFTP               |
| Transfer quality         | Cat6 / Class E     |
| Impedance                | 100 Ohm            |
| Quantity of wires        | 8                  |
| Conductor type           | Wire               |
| Crossed                  | No                 |
| Colour (Spout)           | grey               |
| Cable LSOH               | No                 |
| Connector Type RJ45      | Standard           |