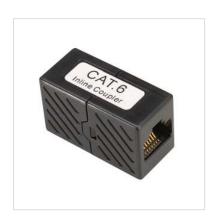

## ROLINE RJ-45 Modular Coupler, Cat.6, UTP, black

Product No. 21.17.3043
Manufacturer ROLINE

Manufacturer No. 21.17.3043

**EAN (single piece)** 7611990173631

- Unshielded in plastic housing
- The couplers are able to extend Cat.6 cables
- All couplers with eight contacts, 1:1 connected

## **Remark: Picture similar**

| Technical specifications |                           |  |
|--------------------------|---------------------------|--|
| Manufacturer             | ROLINE                    |  |
| Product group            | Connection technology TP  |  |
| Product type             | RJ-45 Implementing clutch |  |
| Colour                   | black                     |  |
| Shield type              | UTP                       |  |
| Transfer quality         | Cat6 / Class E            |  |
| Quantity of ports        | 2 x RJ-45                 |  |
|                          |                           |  |