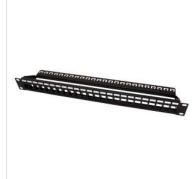

## Keystone 19" Module frame Cat.5/Cat.6, 24 Ports, blank, UTP, black

**Product No.** 26.11.0357 **SECOMP**®

**Manufacturer** SECOMP

Manufacturer No. 26.11.0357

**EAN (single piece)** 7611990170524

- 19" Patch panel module frame for UTP Cat.5 / Cat.6 RJ-45 keystone jacks
- Assembling of cables and keystones takes place over LSA-plus
- Color code on the keystone jacks, based on the standard EIA/TIA 568 A and 568 B
- 24 ports
- Color: Black
- Remark: Keystones are not included. Please order them separately.