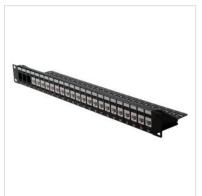

## Keystone 19" Module frame Cat.5/Cat.6, 24 Ports, blank, UTP, black

**Product No.** 26.11.0357 **SECOMP**®

**Manufacturer** SECOMP

Manufacturer No. 26.11.0357

**EAN (single piece)** 7611990170524

- 19" Patch panel module frame for UTP Cat.5 / Cat.6 RJ-45 keystone jacks
- Assembling of cables and keystones takes place over LSA-plus
- Color code on the keystone jacks, based on the standard EIA/TIA 568 A and 568 B
- 24 ports
- Color: Black
- Remark: Keystones are not included. Please order them separately.