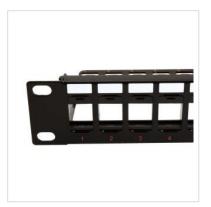

## Keystone 19" Module frame Cat.5/Cat.6, 24 Ports, blank, UTP, black

**Product No.** 26.11.0357 **SECOMP**®

**Manufacturer** SECOMP

Manufacturer No. 26.11.0357

**EAN (single piece)** 7611990170524

- 19" Patch panel module frame for UTP Cat.5 / Cat.6 RJ-45 keystone jacks
- Assembling of cables and keystones takes place over LSA-plus
- Color code on the keystone jacks, based on the standard EIA/TIA 568 A and 568 B
- 24 ports
- Color: Black
- Remark: Keystones are not included. Please order them separately.