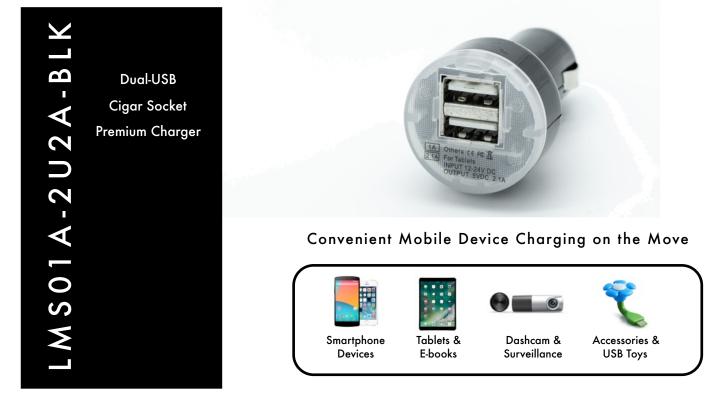

## Looking for a reliable but powerful in-vehicle USB charger for your latest mobile devices?

The new LMS01A-2U2A-BLK is a compact dual-USB port charger designed to work with almost any standard 12-volt socket in the car, commercial vehicle or almost any other 12-volt input.

Unlike other USB chargers, this unit has dual integral USB charge ports including a higher capacity 2.1AMP charger needed for iPad(tm) and other higher powered devices. Both USB ports can be used simultaneously.

Compatibility for almost all popular smartphone, tablets, e-books, dash-cameras and other USB devices\* too numerous to mention, the LMS01A-2U2A-BLK is your ideal travelling companion.

## specifications:

Dual USB charge ports - 2.1 amp & 1 amp ports

Capable of charging your latest Tablet devices

Compact, stylish design - fits any 12-volt cigar socket

Input: 12VDC - 24VDC Output: 12VDC, 2.1AMP/1AMP

Ideal for Smartphones, Dashcams, E-books and toys\*

Stylish, compact in black ABS plastic

\* Some devices my exceed products power specifications - check with vendor