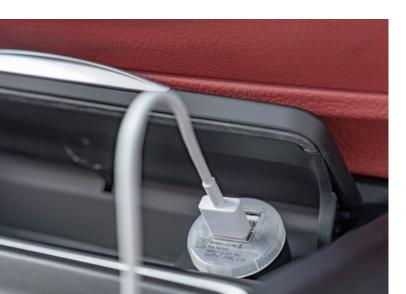

## Looking for a reliable but powerful in-vehicle USB charger for your latest mobile devices?

The new LMS01A-2U2A-BLK is a compact dual-USB port charger designed to work with almost any standard 12-volt socket in the car, commercial vehicle or almost any other 12-volt input.

## specifications:

Dual USB charge ports - 2.1 amp & 1 amp ports

Capable of charging your latest Tablet devices

Compact, stylish design - fits any 12-volt cigar socket

Input: 12VDC - 24VDC Output: 12VDC, 2.1AMP/1AMP