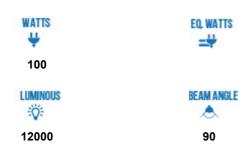

## **HIGHLIGHTS**:

| Item No           | : | VT-9-100      |
|-------------------|---|---------------|
| SKU Code          | : | 565           |
| Watts             | : | 100           |
| Lumen(Im)         | : | 12000         |
| Color Temperature | : | 6400K         |
| Beam Angle        | : | 90            |
| Dimmable          | : | No            |
| EAN code          | : | 3800157632904 |