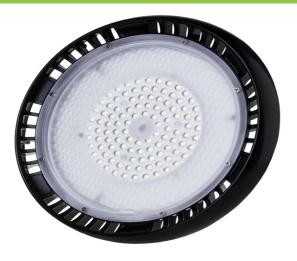

## **LED Highbays**

## VT-9-100

## **PRODUCT FEATURES**

- Powerful LED light source with a unique design
- Aluminium Diffuser with multiple Beam Angle's to choose from 45'D / 90'D / 120'D
- Shatter Proof Perspex Lens
- High Thermal Conductivity, Low Luminous Decay, Pure Colours & No Heavy Shade
- Applications-Industrial Usage, Warehouse & Super Markets, Workshop's, Factories, Warehouse's, Highway, toll Stations, Gas Stations, Malls, Exhibition Halls, Stadium's & other vast areas