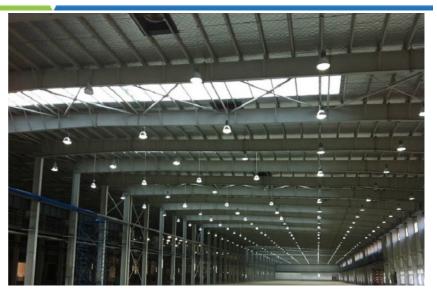

## **PRODUCT FEATURES**

- Powerful LED light source with a unique design
- Aluminium Diffuser with multiple Beam Angle's to choose from 45'D / 90'D / 120'D
- Shatter Proof Perspex Lens
- High Thermal Conductivity, Low Luminous Decay, Pure Colours & No Heavy Shade
- Applications-Industrial Usage, Warehouse & Super Markets, Workshop's, Factories, Warehouse's, Highway, toll Stations, Gas Stations, Malls, Exhibition Halls, Stadium's & other vast areas