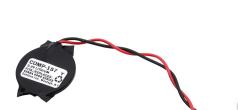

## PART#: COMP-157

Chemistry: Lithium, Lithium Manganese Dioxide (CR)

Voltage: Capacity: 280mAh

Measurements:

Find a Distributor

hover to zoom; click to enlarge

## **SPECIFICATIONS**

**Shipping Weight** 

0.5000 (oz) Dantona Manufacturer Warranty

Width No" (0.00mm)

Voltage 280 mAh **Number of Cells** 

Battery Chemistry Lithium, Lithium Manganese Dioxide

Lithium Content (g) 0.09

Non-Rechargeable Rechargeable

**Battery Color** Black **Qty Per Package** 1 Type of Cell Coin Cell Weight 0.5 oz

IMAGES ARE FOR REFERENCE ONLY! Please note that the capacity (mAh) may change without notice. Always consult the product specifications for correct information. Dantona Industries, Inc. is not affiliated in any way with any of the manufacturers listed in this catalog and the batteries sold in this catalog have not been sponsored or approved by any of such manufacturers. Any trademarks or model numbers listed in this catalog are identified for compatibility or cross-reference purposes only.