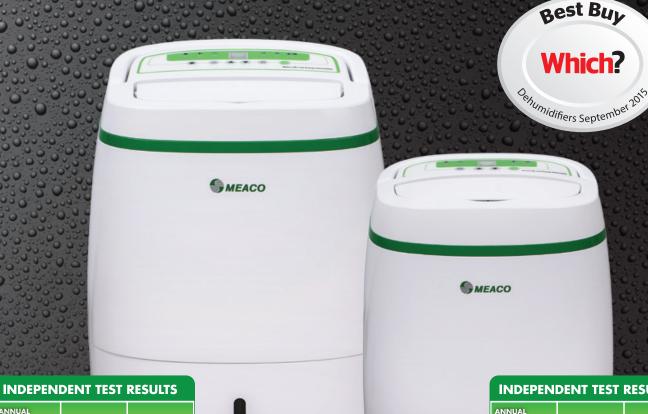

# **MEACO LOW ENERGY** Dehumidifiers

**MEACO PLATINUM** RANGE

# **INDEPENDENT TEST RESULTS**

| ANNUAL<br>ENERGY<br>CONSUMPTION<br>(kWh)              | 69.8  | VERY LOW                      |
|-------------------------------------------------------|-------|-------------------------------|
| MEASURED<br>DEHUMIDIFYING<br>CAPACITY<br>(LITRES/24H) | 6.216 | VERY GOOD                     |
| MEASURED<br>ENERGY<br>FACTOR<br>(LITRES/kWh)          | 1.67  | EXCELLENT                     |
| ENERGY<br>EFFICIENCY<br>GRADE                         | - 1   | HIGHEST<br>POSSIBLE<br>RATING |

# **SUPERIOR QUALITY = CHEAPER RUNNING COSTS**

The new Platinum range of dehumidifiers from Meaco creates a new benchmark for domestic dehumidifiers by lowering consumers running costs and increasing build quality to a level that can **save customers over £100** per year on their electricity bill.\*