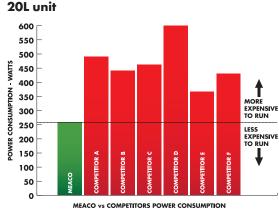

There are two new models in the Platinum range – the Meaco 12L Low Energy Dehumidifier and the Meaco 20L Low Energy Dehumidifier, the 12 litre model sets a new standard drawing just 165 watts while the 20 litre is even more remarkable at just 255 watts (some dehumidifiers use twice this level).

These low consumption figures will save you a huge amount of money in electricity charges year in year out. In order to create a dehumidifier that performs and runs so efficiently we had to not only optimise the design but every individual component had to be of the highest quality. This results in a dehumidifier that is quieter, stronger and more robust than other dehumidifiers on the market. These new Meaco dehumidifiers really do stand out in a class of their own which is why we have classified them as being our first Platinum dehumidifiers.