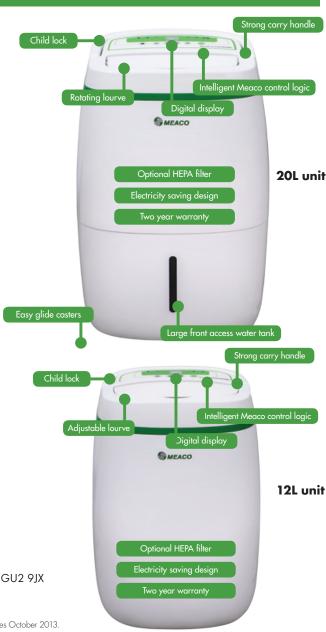

# **EACH MODEL HAS A RICH SET OF FEATURES INCLUDING**

|                                | Meaco 12L<br>Low Energy<br>Dehumidifier | Meaco 20L<br>Low Energy<br>Dehumidifier |
|--------------------------------|-----------------------------------------|-----------------------------------------|
| Dehumidifying capacity         | 12L (30°C 80%rh)                        | 20L (30°C 80%rh)                        |
|                                | 6.2L (26.7°C 60%rh)                     | 11.71L (26.7°C 60%rh)                   |
| Meaco unique control logic     | V                                       | V                                       |
| Digital display                | V                                       | ~                                       |
| Rated power                    | 165 watts                               | 255 watts                               |
| Auto re-start                  | V                                       | ~                                       |
| Filter                         | Dust filter with optional HEPA filter   |                                         |
| Electronic variable humidistat | V                                       | V                                       |
| Lourve                         | Yes - Manual                            | Yes - Electronic rotating               |
| Air volume                     | 100m³/h                                 | 160m³/h                                 |
| Maximum noise level            | 44dB(A)                                 | 46dB(A)                                 |
| Timer                          | 1~24h                                   | 1~24h                                   |
| Child lock                     | V                                       | ~                                       |
| Fan Speed                      | 1                                       | 2                                       |
| Water tank capacity            | 2.5L                                    | 6L                                      |
| Operating temperature          | 5°C~35°C                                | 5°C~35°C                                |
| Net weight                     | 9.5 kg                                  | 12.6 kg                                 |
| Product Size (WxDxH)           | 325 x 248 x 485mm                       | 385 x 290 x 595mm                       |