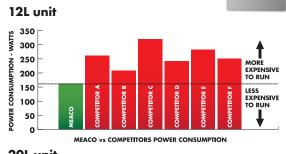

There are two new models in the Platinum range – the Meaco 12L Low Energy Dehumidifier and the Meaco 20L Low Energy Dehumidifier, the 12 litre model sets a new standard drawing just 165 watts while the 20 litre is even more remarkable at just 255 watts (some dehumidifiers use twice this level).

These low consumption figures will save you a huge amount of money in electricity charges year in year out. In order to create a dehumidifier that performs and runs so efficiently we had to not only optimise the design but every individual component had to be of the highest quality. This results in a dehumidifier that is quieter, stronger and more robust than other dehumidifiers on the market. These new Meaco dehumidifiers really do stand out in a class of their own which is why we have classified them as being our first Platinum dehumidifiers.