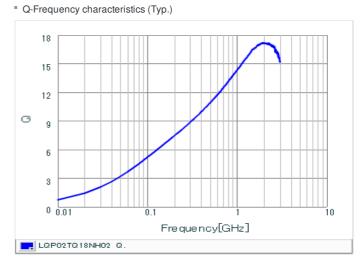

## Chart of characteristic data (The charts below may show another part number which shares its characteristics.)