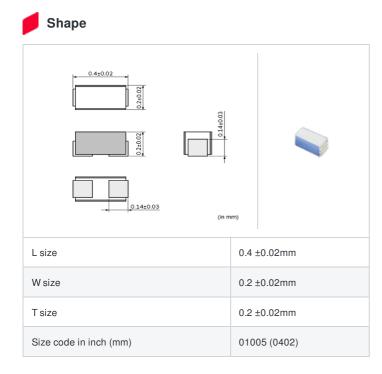

muRata Inductor Data Sheet

# LQP02TQ18NH02# "#" indicates a package specification code.



< List of part numbers with package codes >

LQP02TQ18NH02L , LQP02TQ18NH02D , LQP02TQ18NH02B



|   | References    |
|---|---------------|
| - | 1101010110000 |

| Packaging<br>code | Specifications         | Minimum quantity |
|-------------------|------------------------|------------------|
| D                 | φ180mm Paper taping    | 20000            |
| L                 | φ180mm Embossed taping | 40000            |
| В                 | Packing in bulk        | 500              |

| Mass (Typ.) |          |
|-------------|----------|
| 1 piece     | 0.00005g |

### Specifications

| Inductance                                                          | 18nH ±3%   |
|---------------------------------------------------------------------|------------|
| Inductance test frequency                                           | 500MHz     |
| Rated current (Itemp) (Based on Temperatu