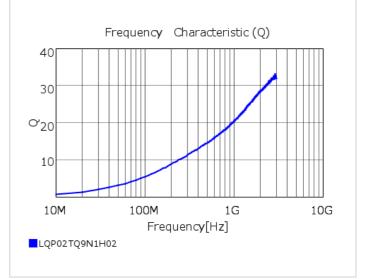

## Chart of characteristic data (The charts below may show another part number which shares its characteristics.)

## Specifications

| Inductance                                                          | 9.1nH ±3%  |
|---------------------------------------------------------------------|------------|
| Inductance test frequency                                           | 500MHz     |
| Rated current (Itemp) (Based on Temperature rise)                   | 170mA      |
| Max. of DC resistance                                               | 1.7Ω       |
| Q (min.)                                                            | 10         |
| Q test frequency                                                    | 500MHz     |
| Self resonance frequency (min.)                                     | 5.9GHz     |
| Operating temperature range (Self-temperature rise is not included) | -55∼125°C  |
| Series                                                              | LQP02TQ_02 |