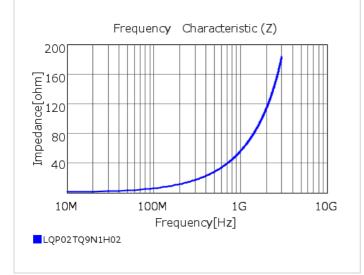

## Chart of characteristic data (The charts below may show another part number which shares its characteristics.)

## Specifications

| Inductance                                                          | 9.1nH ±3%  |
|---------------------------------------------------------------------|------------|
| Inductance test frequency                                           | 500MHz     |
| Rated current (Itemp) (Based on Temperature rise)                   | 170mA      |
| Max. of DC resistance                                               | 1.7Ω       |
| Q (min.)                                                            | 10         |
| Q test frequency                                                    | 500MHz     |
| Self resonance frequency (min.)                                     | 5.9GHz     |
| Operating temperature range (Self-temperature rise is not included) | -55∼125°C  |
| Series                                                              | LQP02TQ_02 |