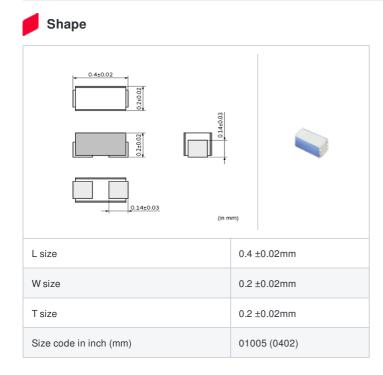

# LQP02TQ9N1H02# "#" indicates a package specification code.

< List of part numbers with package codes >

LQP02TQ9N1H02L , LQP02TQ9N1H02D , LQP02TQ9N1H02B

|   | Deferrences  |
|---|--------------|
|   | References   |
| - | 110101011000 |

## Specifications

| Inductance                                                          | 9.1nH ±3%  |
|---------------------------------------------------------------------|------------|
| Inductance test frequency                                           | 500MHz     |
| Rated current (Itemp) (Based on Temperature rise)                   | 170mA      |
| Max. of DC resistance                                               | 1.7Ω       |
| Q (min.)                                                            | 10         |
| Q test frequency                                                    | 500MHz     |
| Self resonance frequency (min.)                                     | 5.9GHz     |
| Operating temperature range (Self-temperature rise is not included) | -55∼125°C  |
| Series                                                              | LQP02TQ_02 |