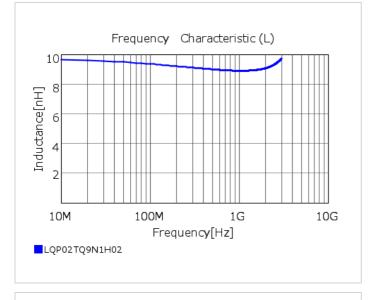

## Chart of characteristic data (The charts below may show another part number which shares its characteristics.)

## Specifications

| Inductance                                                          | 9.1nH ±3%  |
|---------------------------------------------------------------------|------------|
| Inductance test frequency                                           | 500MHz     |
| Rated current (Itemp) (Based on Temperature rise)                   | 170mA      |
| Max. of DC resistance                                               | 1.7Ω       |
| Q (min.)                                                            | 10         |
| Q test frequency                                                    | 500MHz     |
| Self resonance frequency (min.)                                     | 5.9GHz     |
| Operating temperature range (Self-temperature rise is not included) | -55∼125°C  |
| Series                                                              | LQP02TQ_02 |