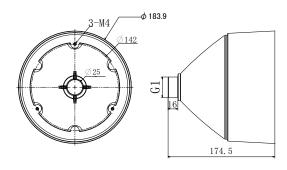

## **Dimension:**

#### Parameter:

| Model                   | PC165                       |
|-------------------------|-----------------------------|
| Parameters              | Pendant Cap for Dome Camera |
| Appearance              | Hikvision White             |
| Range of<br>Application | Pendant Cap for Dome Camera |
| Material                | Aluminum Alloy              |
| Dimension               | ф 184mmX174.5mm             |
| Weight                  | 1130g                       |