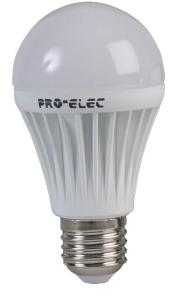

## **Colour Changing LED Bulb** E27, Frosted GLS

#### **Specifications**

Lamp Style Lamp Base Type LED Colour Dimmable Luminous Flux Power Rating Voltage Rating Life Span On/Off Efficiency Rating Power/1000h Dimension (L × D) : Frosted GLS : E27 : Red, Green, Blue : No : 50lm : 3W : 220-240V AC, 50Hz : 25000h : 15000x : B : 3kW : 129mm × 60mm

### Part Number Table

| Description                                                  | Part Number |
|--------------------------------------------------------------|-------------|
| Colour Changing LED Lamp,<br>Frosted GLS, E27, RGB, 3W, 60mm | PEL00348    |