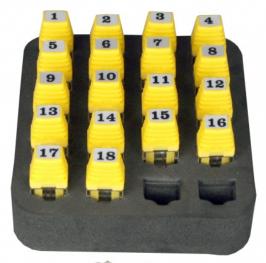

## Cable Remote: ID Only Network Remote Sets P/N multiple

These Network remotes saves cable technicians time locating unlabeled cabling. These remotes only display Identification # and is not a test remote. These remotes are available in sets of 20, 19 or 12. These sets also come in an EVA foam holder.

## **Part Numbers**

**TRK220** 

ID Only Network Remotes, #1-20

T1210

ID Only Network Remotes, #1-19

T1280

ID Only Network Remotes, #1-12