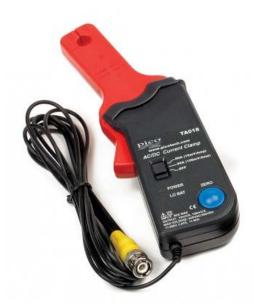

## 60 A AC/DC current probe, BNC connector

The TA018 current probe can measure currents from 10 mA up to 60 A with a switch-selectable high and low range. A simple pushbutton is included for zero adjustment when measuring DC current.

Specifications

| TA018 current probe characteristics |                                                                       |
|-------------------------------------|-----------------------------------------------------------------------|
| Input ranges (DC)                   | Low (1 mV/10 mA): 10 mA to 20 A<br>High (1 mV/100 mA): 100 mA to 60 A |
| Input ranges (AC RMS)               | Low (1 mV/10 mA): 10 mA to 20 A<br>High (1 mV/100 mA): 100 mA to 60 A |
| AC frequency range                  | Up to 20 kHz                                                          |
| Maximum conductor size              | 9 mm                                                                  |
| Output connectors                   | BNC                                                                   |
| Operating environment               | 0 °C to 50 °C, 70% RH                                                 |
| Dimensions                          | 195 mm x 70 mm x 33 mm                                                |
| Battery type                        | 9 V DC NEDA 1604, 6F22, 006P                                          |
| Battery life                        | 100 hours typical with alkaline                                       |