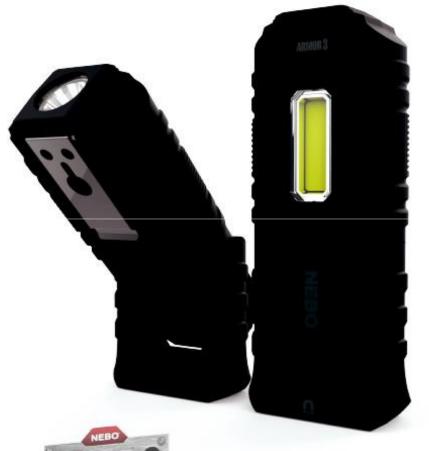

# ARMOR 3

ARMOR 3 is the toughest light you can buy, period. Completely waterproof and impact-tested at over 60 feet, this incredibly strong light is also unbelievably bright. The ARMOR 3 features a 360 lumen work light and 160 lumen spot light that are both dimmable with programmable power memory. A powerful magnetic tilting base lets you direct light anywhere you need it, and the steel pocket clip allows you to keep this light

#### **ARMOR 3 Run Times**

Spot - (160 lumens) 5 hours Work Light - (360 lumens) 2.5 hours Red Light - (40 lumens) 1.5 hours

- 360 lumen C•O•B work light
- 160 lumen flashlight
- Direct-to-red feature
- Non-slip rubber coating
- Waterproof (IPX7) & impact-resistant
- Floats
- Full dimming in all modes
- Memory Power Setting
- Steel clip
- Powerful magnetic base
- Powered by 3 AAA batteries (included)
- 0.7 lbs.
- (H) 5.75" x (W) 2.5" x (D) 1.25"