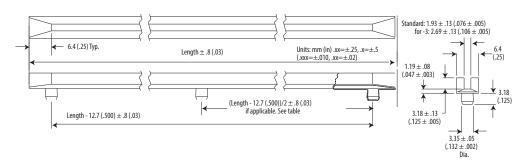

## **LENGTH TABLE**

| Code | Length for Non<br>Conductive | Length for Conductive ("C" Option) |
|------|------------------------------|------------------------------------|
| 400  | 101.6 (4.00)                 | 102.1 (4.02)                       |
| 600  | 152.4 (6.00)                 | 153.2 (6.03)                       |
| 700  | 177.8 (7.00)                 | 178.8 (7.04)                       |
| 850  | 215.9 (8.50)                 | 216.9 (8.54)                       |
| 950  | 215.9 (9.50)                 | 242.6 (9.55)                       |