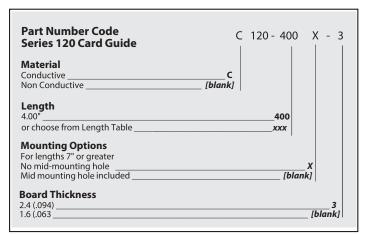

## **Part Number Code Example:**

C120-850X-3

Series 120 card guide, conductive, 216.9 (8.54) lenght, no center mounting, for PCB thickness of 2.4 (.094)