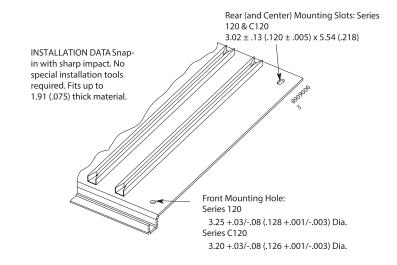

## **MATERIALS**

Nylon 6/6 or 6. Meets UL94V-2 self-extinguishing to flame or UL94V-0 (see part number configuration). May be used at 121°C (250°F) continuously. Resistant to alkalies, weak acids and common solvents. "C" Option 10% Graphite Filled Polycarbonate. Meets UL94V-2.