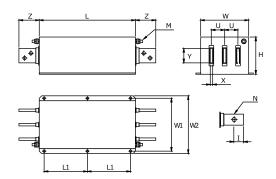

| Dimensions |                    |  |
|------------|--------------------|--|
| L          | 300mm NOM          |  |
| W          | 180mm NOM          |  |
| Н          | 125mm NOM          |  |
| L1         | 120mm NOM          |  |
| W1         | 205mm NOM          |  |
| W2         | 230mm NOM          |  |
| U          | 55mm NOM           |  |
| Х          | 5mm NOM            |  |
| Y          | 20mm NOM           |  |
| Z          | 45mm NOM           |  |
| I          | 15mm NOM           |  |
| N          | 9mm NOM            |  |
| M (Earth)  | Threaded Studs M10 |  |