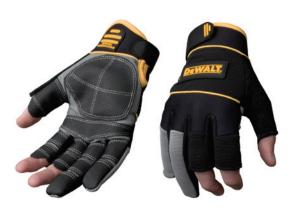

## 2010 SPECIFICATIONS

| Item Name        | Finger Framer                                                                                                                                                                                                         |
|------------------|-----------------------------------------------------------------------------------------------------------------------------------------------------------------------------------------------------------------------|
| Item Type        | Work Gloves                                                                                                                                                                                                           |
| Item Description | Grey/Black framers glove                                                                                                                                                                                              |
| Features         | Grey/Black framers glove with Toughgrip,Ñ¢, Reinforced Toughgrip,Ñ¢ palm and fingers, Reinforced thumb saddle, Breathable Neoprene between fingers for extra flexibility, Leather knuckle strap for added protection. |
| Safety Rating    |                                                                                                                                                                                                                       |
| Size Range       | Large                                                                                                                                                                                                                 |
| Image Name       | Finger Framer                                                                                                                                                                                                         |

EN Test CE EN 388

Manaufacturer Dewalt

Product Range Dewalt Work Gloves

Range Description Part of the Dewalt Work Glove Range

**Sole Temperature**