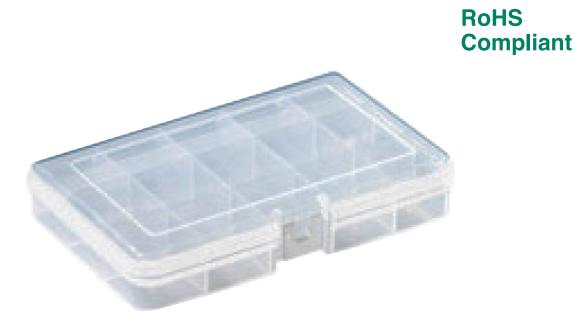

## Overview

Handy, strong injection-moulded polypropylene container for use on display and featuring excellent transparency.

## **Specifications**

External Dimensions - Metric (W × D × H) External Dimensions - Imperial (W × D × H) Box Type Box Material Box Colour

- : 245mm × 165mm × 40mm : 9.64" × 6.48" × 1.57"
- : General Purpose Storage
- : Polypropylene
- : Transparent

## Part Number Table

| Description                                                              | Part Number |
|--------------------------------------------------------------------------|-------------|
| General Purpose Transparent Storage<br>Box, 4 Compartment, Polypropylene | 1914N.113   |