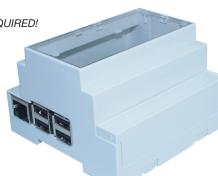

## DIN Rail Pi B+ P2 P3 Enclosures

## No screws, no glue - just add your Raspberry Pi filling!

- Designed to house the Raspberry Pi B+, P2, P3 via clip-in design NO SCREWS REQUIRED!
- All cut-outs are pre-cut into the case NO MODS REQUIRED!
- I/O Connector can be accessed through the terminal guard
- Slot for display ribbon cable
- DIN rail mountable
- Wall mountable

58 HIGH

- Moulded in PC (Polycarbonate)
- L 88mm x W 90mm x H 58mm

Raspberry Pi B+, P2, P3 PCB not included

| CB PART NO.      | DESCRIPTION                                       |
|------------------|---------------------------------------------------|
| CBRPI-DR-2-3-CLR | Raspberry Pi B+ DIN Rail Enclosure with Grey Lid  |
| CBRPI-DR-2-3-GRY | Raspberry Pi B+ DIN Rail Enclosure with Clear Lid |