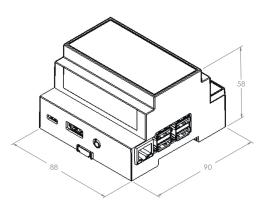

58 HIGH

- Moulded in PC (Polycarbonate)
- L 88mm x W 90mm x H 58mm

Raspberry Pi B+, P2, P3 PCB not included

| CB PART NO.      | DESCRIPTION                                       |
|------------------|---------------------------------------------------|
| CBRPI-DR-2-3-CLR | Raspberry Pi B+ DIN Rail Enclosure with Grey Lid  |
| CBRPI-DR-2-3-GRY | Raspberry Pi B+ DIN Rail Enclosure with Clear Lid |

19" ENCLOSURES

19" CABINETS

DEVELOPMENT BOARD ENCLOSURES

> CUSTOM SIZED ENCLOSURES

> > FSPT/ CUSTOM SERVICES

88 LONG

Ô

Ø7